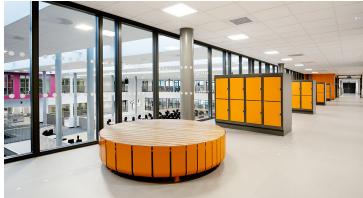

creating better environments

Color use is one of many factors that form a building. The interaction between features, colors and materials is especially important in such a large and complex building as Jessheim High School. In the middle of the building there is a large glass-built atrium. The atrium is an oasis where the floor coverings, decorative elements and trees form a green landscape with opportunities for study, social gatherings and a relaxed ambiance with an outdoor feeling inside. On the floor various colors of Marmoleum Marbed flooring have been applied. (Marmoleum Fresco relaxing lagoon is out of collection)