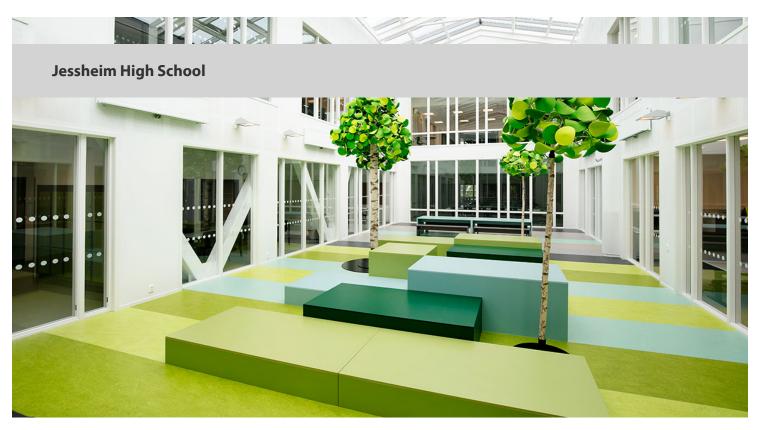

creating better environments

Color use is one of many factors that form a building. The interaction between features, colors and materials is especially important in such a large and complex building as Jessheim High School. In the middle of the building there is a large glass-built atrium. The atrium is an oasis where the floor coverings, decorative elements and trees form a green landscape with opportunities for study, social gatherings and a relaxed ambiance with an outdoor feeling inside. On the floor various colors of Marmoleum Marbed flooring have been applied. (Marmoleum Fresco relaxing lagoon is out of collection)