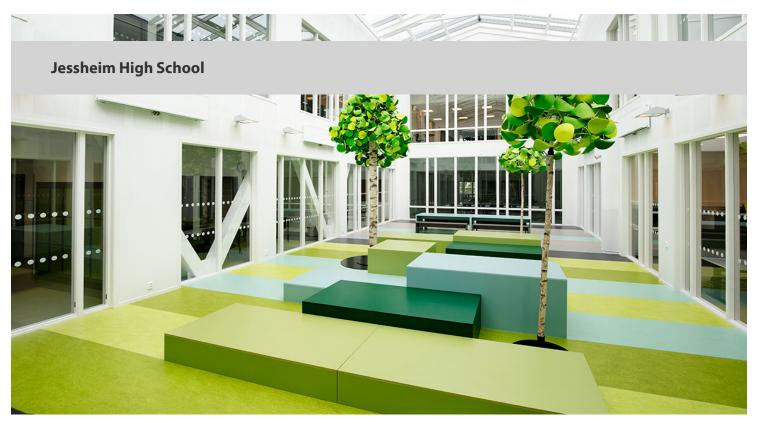

creating better environments

Color use is one of many factors that form a building. The interaction between features, colors and materials is especially important in such a large and complex building as Jessheim High School. In the middle of the building there is a large glass-built atrium. The atrium is an oasis where the floor coverings, decorative elements and trees form a green landscape with opportunities for study, social gatherings and a relaxed ambiance with an outdoor feeling inside. On the floor various colors of Marmoleum Marbed flooring have been applied. (Marmoleum Fresco relaxing lagoon is out of collection)