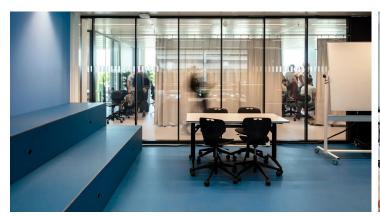

**Project Name** 

Flotex iconic in Jakoba Mulder house A 'studio look' with industrial concrete - that is what interior design firm EX Interiors had in mind for the Jakoba Mulderhuis, which houses the Engineering Department of the Hogeschool van Amsterdam. Pleasant acoustics EX Interiors created a successful floor design with Flotex tiles, in 4 connecting shades of gray. Together, these form clearly recognizable work zones and walkways. The acoustics are particularly pleasant thanks to the choice of Flotex flocked flooring. Freedom of design EX Interiors chose Flotex because of it's acoustic proprties and the freedom of design it offers. The result is a sleek play of colors on the floors, playfully interspersed with color accents in partition curtains and colorful workshop areas. Other floors were finished with Marmoleum in the color earl gray chocolate, which combines nicely with the Flotex shades of grey and meets the requirements in terms of sustainability and budget. The workshop areas are finished tone on tone, with Marmoleum floors in bright colors of red, yellow, green and blue. Conductive Colorex is laid in the technical areas and Surestep in the workshops provides the necessary anti-slip. Easy to clean For an intensively used educational building like the Jakoba Mulder House, it is also important that the floors are is easy to clean, both dry and wet.