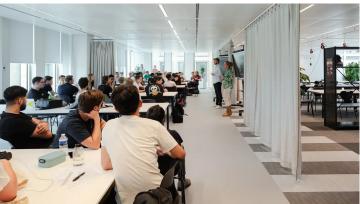

**Project Name** 

Flotex iconic in Jakoba Mulder house A 'studio look' with industrial concrete - that is what interior design firm EX Interiors had in mind for the Jakoba Mulderhuis, which houses the Engineering Department of the Hogeschool van Amsterdam. Pleasant acoustics EX Interiors created a successful floor design with Flotex tiles, in 4 connecting shades of gray. Together, these form clearly recognizable work zones and walkways. The acoustics are particularly pleasant thanks to the choice of Flotex flocked flooring. Freedom of design EX Interiors chose Flotex because of it's acoustic proprties and the freedom of design it offers. The result is a sleek play of colors on the floors, playfully interspersed with color accents in partition curtains and colorful workshop areas. Other floors were finished with Marmoleum in the color earl gray chocolate, which combines nicely with the Flotex shades of grey and meets the requirements in terms of sustainability and budget. The workshop areas are finished tone on tone, with Marmoleum floors in bright colors of red, yellow, green and blue. Conductive Colorex is laid in the technical areas and Surestep in the workshops provides the necessary anti-slip. Easy to clean For an intensively used educational building like the Jakoba Mulder House, it is also important that the floors are is easy to clean, both dry and wet.