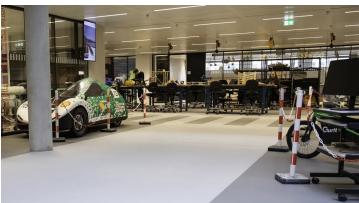

**Project Name** 

Flotex iconic in Jakoba Mulder house A 'studio look' with industrial concrete - that is what interior design firm EX Interiors had in mind for the Jakoba Mulderhuis, which houses the Engineering Department of the Hogeschool van Amsterdam. Pleasant acoustics EX Interiors created a successful floor design with Flotex tiles, in 4 connecting shades of gray. Together, these form clearly recognizable work zones and walkways. The acoustics are particularly pleasant thanks to the choice of Flotex flocked flooring. Freedom of design EX Interiors chose Flotex because of it's acoustic proprties and the freedom of design it offers. The result is a sleek play of colors on the floors, playfully interspersed with color accents in partition curtains and colorful workshop areas. Other floors were finished with Marmoleum in the color earl gray chocolate, which combines nicely with the Flotex shades of grey and meets the requirements in terms of sustainability and budget. The workshop areas are finished tone on tone, with Marmoleum floors in bright colors of red, yellow, green and blue. Conductive Colorex is laid in the technical areas and Surestep in the workshops provides the necessary anti-slip. Easy to clean For an intensively used educational building like the Jakoba Mulder House, it is also important that the floors are is easy to clean, both dry and wet.