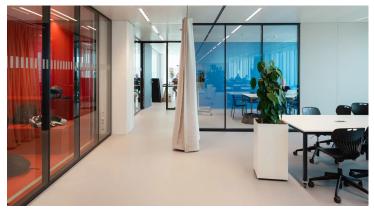

**Project Name** 

Flotex iconic in Jakoba Mulder house A 'studio look' with industrial concrete - that is what interior design firm EX Interiors had in mind for the Jakoba Mulderhuis, which houses the Engineering Department of the Hogeschool van Amsterdam. Pleasant acoustics EX Interiors created a successful floor design with Flotex tiles, in 4 connecting shades of gray. Together, these form clearly recognizable work zones and walkways. The acoustics are particularly pleasant thanks to the choice of Flotex flocked flooring. Freedom of design EX Interiors chose Flotex because of it's acoustic proprties and the freedom of design it offers. The result is a sleek play of colors on the floors, playfully interspersed with color accents in partition curtains and colorful workshop areas. Other floors were finished with Marmoleum in the color earl gray chocolate, which combines nicely with the Flotex shades of grey and meets the requirements in terms of sustainability and budget. The workshop areas are finished tone on tone, with Marmoleum floors in bright colors of red, yellow, green and blue. Conductive Colorex is laid in the technical areas and Surestep in the workshops provides the necessary anti-slip. Easy to clean For an intensively used educational building like the Jakoba Mulder House, it is also important that the floors are is easy to clean, both dry and wet.