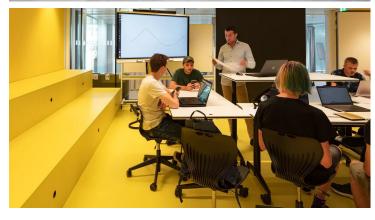

**Project Name** 

Flotex iconic in Jakoba Mulder house A 'studio look' with industrial concrete - that is what interior design firm EX Interiors had in mind for the Jakoba Mulderhuis, which houses the Engineering Department of the Hogeschool van Amsterdam. Pleasant acoustics EX Interiors created a successful floor design with Flotex tiles, in 4 connecting shades of gray. Together, these form clearly recognizable work zones and walkways. The acoustics are particularly pleasant thanks to the choice of Flotex flocked flooring. Freedom of design EX Interiors chose Flotex because of it's acoustic proprties and the freedom of design it offers. The result is a sleek play of colors on the floors, playfully interspersed with color accents in partition curtains and colorful workshop areas. Other floors were finished with Marmoleum in the color earl gray chocolate, which combines nicely with the Flotex shades of grey and meets the requirements in terms of sustainability and budget. The workshop areas are finished tone on tone, with Marmoleum floors in bright colors of red, yellow, green and blue. Conductive Colorex is laid in the technical areas and Surestep in the workshops provides the necessary anti-slip. Easy to clean For an intensively used educational building like the Jakoba Mulder House, it is also important that the floors are is easy to clean, both dry and wet.