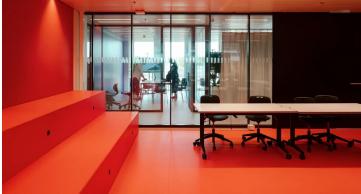

**Project Name** 

Flotex iconic in Jakoba Mulder house A 'studio look' with industrial concrete - that is what interior design firm EX Interiors had in mind for the Jakoba Mulderhuis, which houses the Engineering Department of the Hogeschool van Amsterdam. Pleasant acoustics EX Interiors created a successful floor design with Flotex tiles, in 4 connecting shades of gray. Together, these form clearly recognizable work zones and walkways. The acoustics are particularly pleasant thanks to the choice of Flotex flocked flooring. Freedom of design EX Interiors chose Flotex because of it's acoustic proprties and the freedom of design it offers. The result is a sleek play of colors on the floors, playfully interspersed with color accents in partition curtains and colorful workshop areas. Other floors were finished with Marmoleum in the color earl gray chocolate, which combines nicely with the Flotex shades of grey and meets the requirements in terms of sustainability and budget. The workshop areas are finished tone on tone, with Marmoleum floors in bright colors of red, yellow, green and blue. Conductive Colorex is laid in the technical areas and Surestep in the workshops provides the necessary anti-slip. Easy to clean For an intensively used educational building like the Jakoba Mulder House, it is also important that the floors are is easy to clean, both dry and wet.