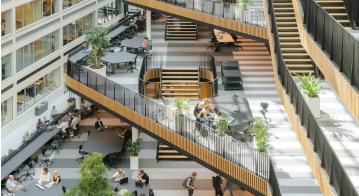

**Project Name** 

Flotex iconic in Jakoba Mulder house A 'studio look' with industrial concrete - that is what interior design firm EX Interiors had in mind for the Jakoba Mulderhuis, which houses the Engineering Department of the Hogeschool van Amsterdam. Pleasant acoustics EX Interiors created a successful floor design with Flotex tiles, in 4 connecting shades of gray. Together, these form clearly recognizable work zones and walkways. The acoustics are particularly pleasant thanks to the choice of Flotex flocked flooring. Freedom of design EX Interiors chose Flotex because of it's acoustic proprties and the freedom of design it offers. The result is a sleek play of colors on the floors, playfully interspersed with color accents in partition curtains and colorful workshop areas. Other floors were finished with Marmoleum in the color earl gray chocolate, which combines nicely with the Flotex shades of grey and meets the requirements in terms of sustainability and budget. The workshop areas are finished tone on tone, with Marmoleum floors in bright colors of red, yellow, green and blue. Conductive Colorex is laid in the technical areas and Surestep in the workshops provides the necessary anti-slip. Easy to clean For an intensively used educational building like the Jakoba Mulder House, it is also important that the floors are is easy to clean, both dry and wet.