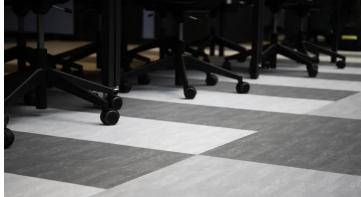

**Project Name** 

Flotex iconic in Jakoba Mulder house A 'studio look' with industrial concrete - that is what interior design firm EX Interiors had in mind for the Jakoba Mulderhuis, which houses the Engineering Department of the Hogeschool van Amsterdam. Pleasant acoustics EX Interiors created a successful floor design with Flotex tiles, in 4 connecting shades of gray. Together, these form clearly recognizable work zones and walkways. The acoustics are particularly pleasant thanks to the choice of Flotex flocked flooring. Freedom of design EX Interiors chose Flotex because of it's acoustic proprties and the freedom of design it offers. The result is a sleek play of colors on the floors, playfully interspersed with color accents in partition curtains and colorful workshop areas. Other floors were finished with Marmoleum in the color earl gray chocolate, which combines nicely with the Flotex shades of grey and meets the requirements in terms of sustainability and budget. The workshop areas are finished tone on tone, with Marmoleum floors in bright colors of red, yellow, green and blue. Conductive Colorex is laid in the technical areas and Surestep in the workshops provides the necessary anti-slip. Easy to clean For an intensively used educational building like the Jakoba Mulder House, it is also important that the floors are is easy to clean, both dry and wet.