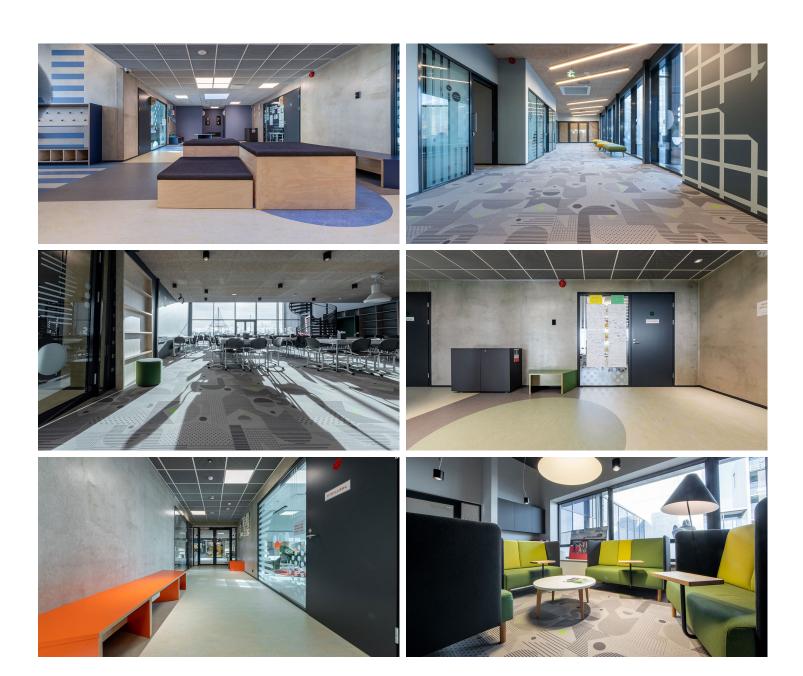

The Järveküla Kindluse School is a new school near Tallinn. The school's classrooms and educational activities are gauged to the development and support of the students' creativity, cooperation, entrepreneurship and self-management. The Marmoleum and Flotex HD digital print floor coverings installed in the school stand out for their visual identity. Marmoleum Splash is the perfect floor to make a subtle statement. From a distance, Splash appears light grey with a slight nuance in tone, yet from up close, it is an overall light grey with hints of surprising colors peeking through. In many rooms, the Splash colour is used as a base colour and also acts as a connector between the more classic Marmoleum Real and Fresco visuals. A Flotex HD digital print floor is used in the larger rooms: a floor that really makes a statement and at the same time provides a comfortable environment.