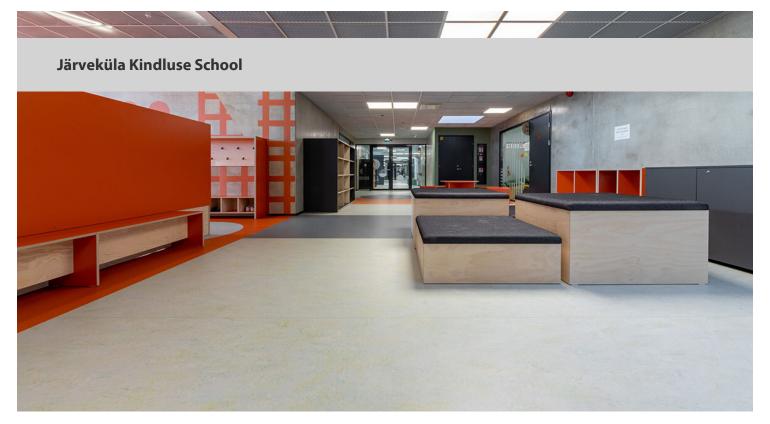

The Järveküla Kindluse School is a new school near Tallinn. The school's classrooms and educational activities are gauged to the development and support of the students' creativity, cooperation, entrepreneurship and self-management. The Marmoleum and Flotex HD digital print floor coverings installed in the school stand out for their visual identity. Marmoleum Splash is the perfect floor to make a subtle statement. From a distance, Splash appears light grey with a slight nuance in tone, yet from up close, it is an overall light grey with hints of surprising colors peeking through. In many rooms, the Splash colour is used as a base colour and also acts as a connector between the more classic Marmoleum Real and Fresco visuals. A Flotex HD digital print floor is used in the larger rooms: a floor that really makes a statement and at the same time provides a comfortable environment.