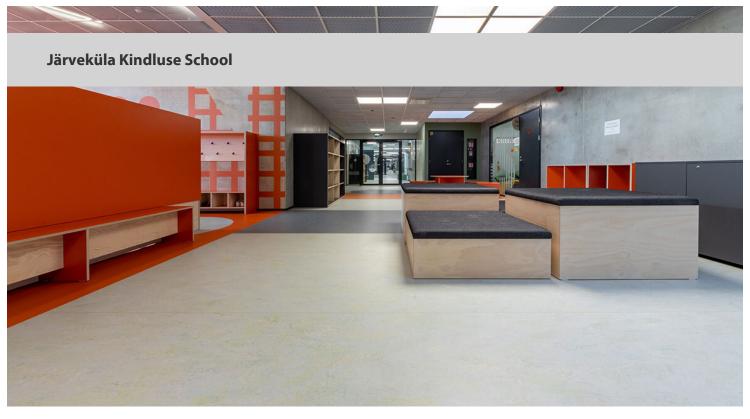

The Järveküla Kindluse School is a new school near Tallinn. The school's classrooms and educational activities are gauged to the development and support of the students' creativity, cooperation, entrepreneurship and self-management. The Marmoleum and Flotex HD digital print floor coverings installed in the school stand out for their visual identity. Marmoleum Splash is the perfect floor to make a subtle statement. From a distance, Splash appears light grey with a slight nuance in tone, yet from up close, it is an overall light grey with hints of surprising colors peeking through. In many rooms, the Splash colour is used as a base colour and also acts as a connector between the more classic Marmoleum Real and Fresco visuals. A Flotex HD digital print floor is used in the larger rooms: a floor that really makes a statement and at the same time provides a comfortable environment.