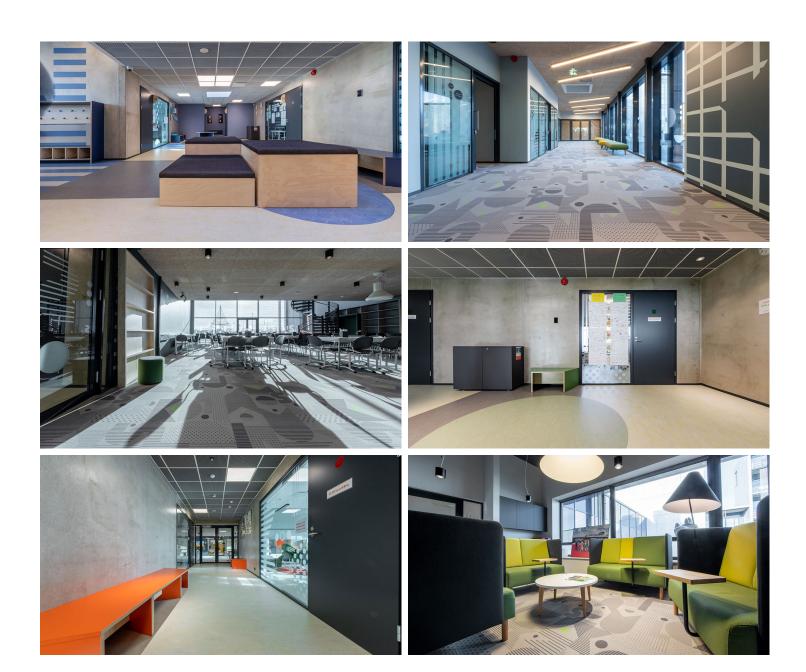

The Järveküla Kindluse School is a new school near Tallinn. The school's classrooms and educational activities are gauged to the development and support of the students' creativity, cooperation, entrepreneurship and self-management. The Marmoleum and Flotex HD digital print floor coverings installed in the school stand out for their visual identity. Marmoleum Splash is the perfect floor to make a subtle statement. From a distance, Splash appears light grey with a slight nuance in tone, yet from up close, it is an overall light grey with hints of surprising colors peeking through. In many rooms, the Splash colour is used as a base colour and also acts as a connector between the more classic Marmoleum Real and Fresco visuals. A Flotex HD digital print floor is used in the larger rooms: a floor that really makes a statement and at the same time provides a comfortable environment.