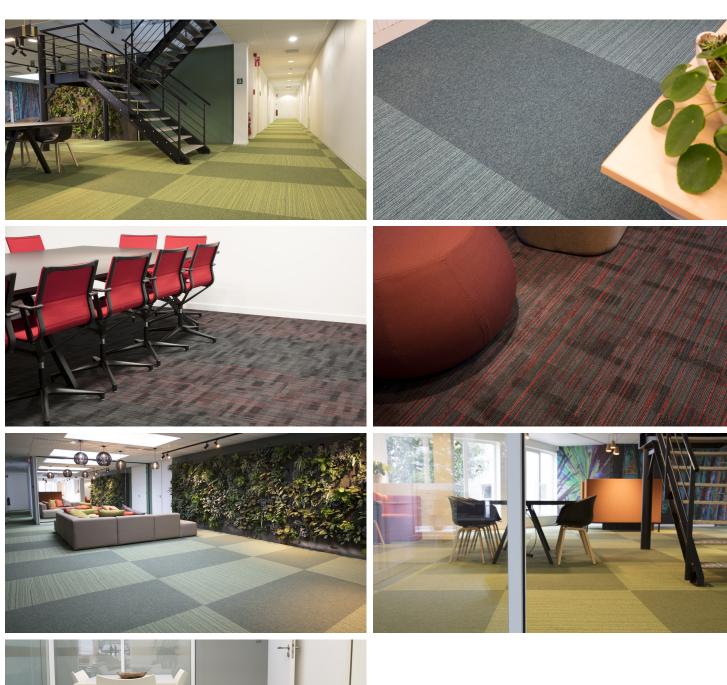

## creating better environments

Itho Daalderop strives to make people live, work and live more pleasantly - with a product range that consists of sustainable heating, hot water, ventilation and control technology solutions. The company does this as a developer and producer, but also as an advisory and support partner for governments, engineering firms, building promoters and installers in new construction and renovation projects. On the floor various colors of our Tessera Layout & Alignment carpet tiles have been chosen.

Izmantotie grīdas segumi

Tessera Layout & Outline kryptonine

Tessera Layout & Outline surf

Tessera Alignment nucleus

Tessera Alignmen

Tessera Layout 8 Outline fruit salad

Allura Wood grey raw timber