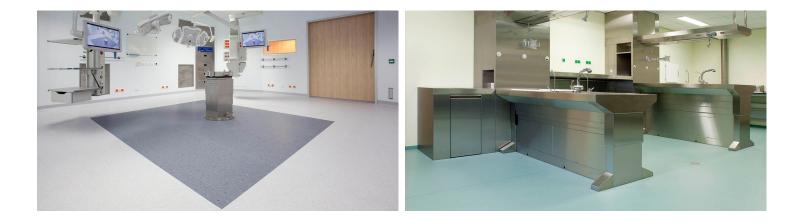

From August 2013 Zwolle has the largest top clinical hospital in the Netherlands. With the new construction of the Isala Clinics, a healthcare institution has been built with a floor area of 110,000 m2, nearly 900 beds and about 5,000 employees. All developed in an organic, colorful design that has been implemented in detail in exterior and interior. The basis: a sustainably built "cure house" in form, function and environment that improves the recovery of patients. Forbo has contributed with nearly 90,000 m2 of flooring. Several Forbo flooring products have been applied in various colours and designs; Marmoleum, Colorex, Surestep, Eternal and Safestep. Also some customer specific floors have been made.