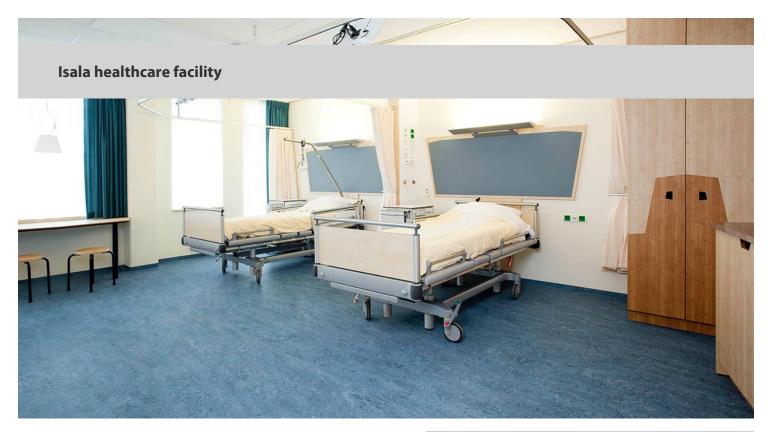

From August 2013 Zwolle has the largest top clinical hospital in the Netherlands. With the new construction of the Isala Clinics, a healthcare institution has been built with a floor area of 110,000 m2, nearly 900 beds and about 5,000 employees. All developed in an organic, colorful design that has been implemented in detail in exterior and interior. The basis: a sustainably built "cure house" in form, function and environment that improves the recovery of patients. Forbo has contributed with nearly 90,000 m2 of flooring. Several Forbo flooring products have been applied in various colours and designs; Marmoleum, Colorex, Surestep, Eternal and Safestep. Also some customer specific floors have been made.