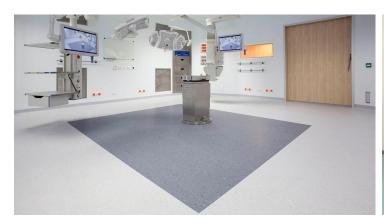

## creating better environments

From August 2013 Zwolle has the largest top clinical hospital in the Netherlands. With the new construction of the Isala Clinics, a healthcare institution has been built with a floor area of 110,000 m2, nearly 900 beds and about 5,000 employees. All developed in an organic, colorful design that has been implemented in detail in exterior and interior. The basis: a sustainably built "cure house" in form, function and environment that improves the recovery of patients. Forbo has contributed with nearly 90,000 m2 of flooring. Several Forbo flooring products have been applied in various colours and designs; Marmoleum, Colorex, Surestep, Eternal and Safestep. Also some customer specific floors have been made.