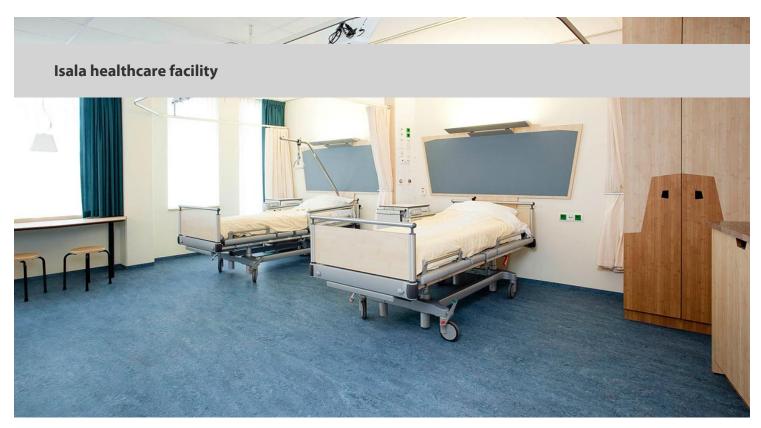

## creating better environments

From August 2013 Zwolle has the largest top clinical hospital in the Netherlands. With the new construction of the Isala Clinics, a healthcare institution has been built with a floor area of 110,000 m2, nearly 900 beds and about 5,000 employees. All developed in an organic, colorful design that has been implemented in detail in exterior and interior. The basis: a sustainably built "cure house" in form, function and environment that improves the recovery of patients. Forbo has contributed with nearly 90,000 m2 of flooring. Several Forbo flooring products have been applied in various colours and designs; Marmoleum, Colorex, Surestep, Eternal and Safestep. Also some customer specific floors have been made.