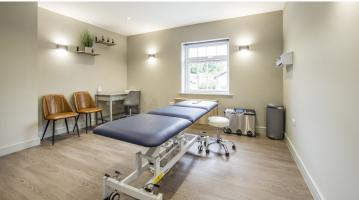

A former pub located in the heart of Tarporley village, Cheshire, has been converted into a luxury health and wellbeing centre, featuring a state-of-the-art gym, treatment rooms and apartments for staff use. Instinct Gym and Wellbeing aims to help improve the health and mental wellbeing of the local community through new initiatives. When it came to selecting the best floor coverings, having worked with JA Flooring on previous projects, Enigma Holdings Group, the owners of the building, called upon the flooring contractor once more. As aesthetics and durability were key objectives of the project, JA Flooring advised the use of an array of solutions from Forbo Flooring Systems' portfolio including its Allura luxury vinyl tiles (LVT), which played a significant role in the renovation works. The natural wood and stone aesthetic, combined with the benefits of strong, comfortable vinyl tiles, meant that Allura was installed in the gym, treatment rooms, spin studios and circulation areas. In the treatment rooms where a more serene surrounding was required, Allura Wood in the Whitewash Elegant Oak colourway was used. In the entrance and reception area, a bespoke Coral Logo entrance flooring mat was produced to reinforce the Instinct Gym and Wellbeing branding – helping to create that all important first impression, whilst offering protection in extreme traffic conditions and maximum functional performance. Finally, Tessera Earthscape carpet tiles in Iceberg were installed in the apartments; and in the changing facilities and kitchens, the Surestep range in various neutral colourways helped to complement the overall sophisticated interior of the health and wellbeing centre.