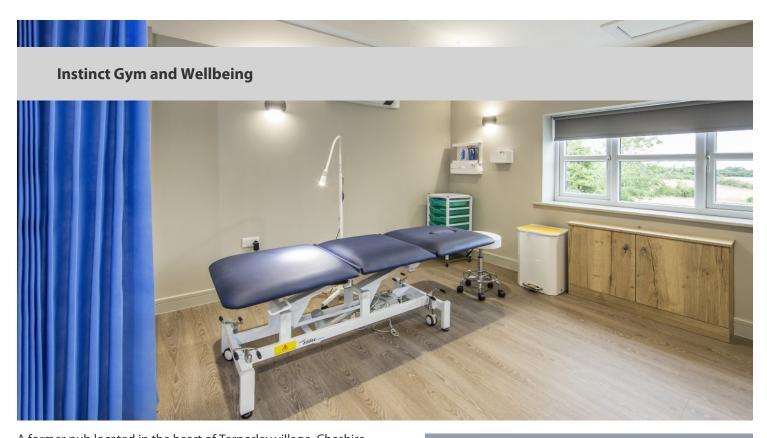

A former pub located in the heart of Tarporley village, Cheshire, has been converted into a luxury health and wellbeing centre, featuring a state-of-the-art gym, treatment rooms and apartments for staff use. Instinct Gym and Wellbeing aims to help improve the health and mental wellbeing of the local community through new initiatives. When it came to selecting the best floor coverings, having worked with JA Flooring on previous projects, Enigma Holdings Group, the owners of the building, called upon the flooring contractor once more. As aesthetics and durability were key objectives of the project, JA Flooring advised the use of an array of solutions from Forbo Flooring Systems' portfolio including its Allura luxury vinyl tiles (LVT), which played a significant role in the renovation works. The natural wood and stone aesthetic, combined with the benefits of strong, comfortable vinyl tiles, meant that Allura was installed in the gym, treatment rooms, spin studios and circulation areas. In the treatment rooms where a more serene surrounding was required, Allura Wood in the Whitewash Elegant Oak colourway was used. In the entrance and reception area, a bespoke Coral Logo entrance flooring mat was produced to reinforce the Instinct Gym and Wellbeing branding – helping to create that all important first impression, whilst offering protection in extreme traffic conditions and maximum functional performance. Finally, Tessera Earthscape carpet tiles in Iceberg were installed in the apartments; and in the changing facilities and kitchens, the Surestep range in various neutral colourways helped to complement the overall sophisticated interior of the health and wellbeing centre.