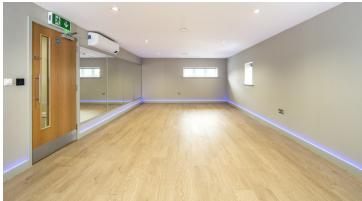

A former pub located in the heart of Tarporley village, Cheshire, has been converted into a luxury health and wellbeing centre, featuring a state-of-the-art gym, treatment rooms and apartments for staff use. Instinct Gym and Wellbeing aims to help improve the health and mental wellbeing of the local community through new initiatives. When it came to selecting the best floor coverings, having worked with JA Flooring on previous projects, Enigma Holdings Group, the owners of the building, called upon the flooring contractor once more. As aesthetics and durability were key objectives of the project, JA Flooring advised the use of an array of solutions from Forbo Flooring Systems' portfolio including its Allura luxury vinyl tiles (LVT), which played a significant role in the renovation works. The natural wood and stone aesthetic, combined with the benefits of strong, comfortable vinyl tiles, meant that Allura was installed in the gym, treatment rooms, spin studios and circulation areas. In the treatment rooms where a more serene surrounding was required, Allura Wood in the Whitewash Elegant Oak colourway was used. In the entrance and reception area, a bespoke Coral Logo entrance flooring mat was produced to reinforce the Instinct Gym and Wellbeing branding – helping to create that all important first impression, whilst offering protection in extreme traffic conditions and maximum functional performance. Finally, Tessera Earthscape carpet tiles in Iceberg were installed in the apartments; and in the changing facilities and kitchens, the Surestep range in various neutral colourways helped to complement the overall sophisticated interior of the health and wellbeing centre.