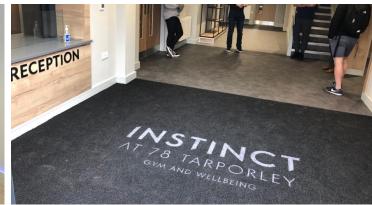

A former pub located in the heart of Tarporley village, Cheshire, has been converted into a luxury health and wellbeing centre, featuring a state-of-the-art gym, treatment rooms and apartments for staff use. Instinct Gym and Wellbeing aims to help improve the health and mental wellbeing of the local community through new initiatives. When it came to selecting the best floor coverings, having worked with JA Flooring on previous projects, Enigma Holdings Group, the owners of the building, called upon the flooring contractor once more. As aesthetics and durability were key objectives of the project, JA Flooring advised the use of an array of solutions from Forbo Flooring Systems' portfolio including its Allura luxury vinyl tiles (LVT), which played a significant role in the renovation works. The natural wood and stone aesthetic, combined with the benefits of strong, comfortable vinyl tiles, meant that Allura was installed in the gym, treatment rooms, spin studios and circulation areas. In the treatment rooms where a more serene surrounding was required, Allura Wood in the Whitewash Elegant Oak colourway was used. In the entrance and reception area, a bespoke Coral Logo entrance flooring mat was produced to reinforce the Instinct Gym and Wellbeing branding – helping to create that all important first impression, whilst offering protection in extreme traffic conditions and maximum functional performance. Finally, Tessera Earthscape carpet tiles in Iceberg were installed in the apartments; and in the changing facilities and kitchens, the Surestep range in various neutral colourways helped to complement the overall sophisticated interior of the health and wellbeing centre.