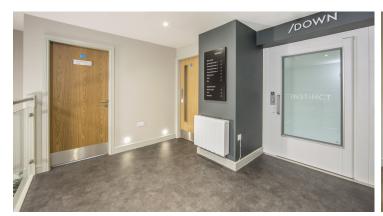

A former pub located in the heart of Tarporley village, Cheshire, has been converted into a luxury health and wellbeing centre, featuring a state-of-the-art gym, treatment rooms and apartments for staff use. Instinct Gym and Wellbeing aims to help improve the health and mental wellbeing of the local community through new initiatives. When it came to selecting the best floor coverings, having worked with JA Flooring on previous projects, Enigma Holdings Group, the owners of the building, called upon the flooring contractor once more. As aesthetics and durability were key objectives of the project, JA Flooring advised the use of an array of solutions from Forbo Flooring Systems' portfolio including its Allura luxury vinyl tiles (LVT), which played a significant role in the renovation works. The natural wood and stone aesthetic, combined with the benefits of strong, comfortable vinyl tiles, meant that Allura was installed in the gym, treatment rooms, spin studios and circulation areas. In the treatment rooms where a more serene surrounding was required, Allura Wood in the Whitewash Elegant Oak colourway was used. In the entrance and reception area, a bespoke Coral Logo entrance flooring mat was produced to reinforce the Instinct Gym and Wellbeing branding – helping to create that all important first impression, whilst offering protection in extreme traffic conditions and maximum functional performance. Finally, Tessera Earthscape carpet tiles in Iceberg were installed in the apartments; and in the changing facilities and kitchens, the Surestep range in various neutral colourways helped to complement the overall sophisticated interior of the health and wellbeing centre.