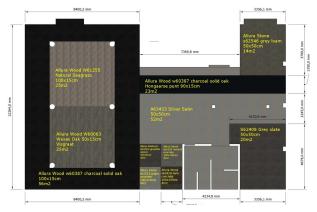

## Revêtements de sol utilisés

Allura Abstract

Allura Material graphite weave

Allura Click Pro grigio concrete

Allura Wood

Allura Material smoke cement (100x100 cm)

Allura Click Pro natural seagrass

Allura Stone grey loam

Allura Materia grey slate

Allura Click Pro nero concrete

Allura Wood charcoal solid oak