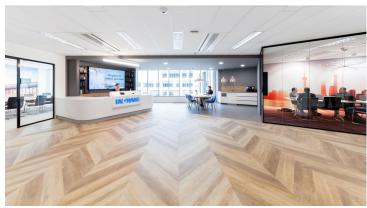

## creating better environments

Ingram Micro is one of the largest distributors of IT products and services in the world. The new office in Diegem, Belgium, is a large rectangular space with little daylight. Not one wall was allowed to connect straight to another. Everything had to be slanted. To enhance this concept, a herringbone design from Allura LVT was chosen for the floor.