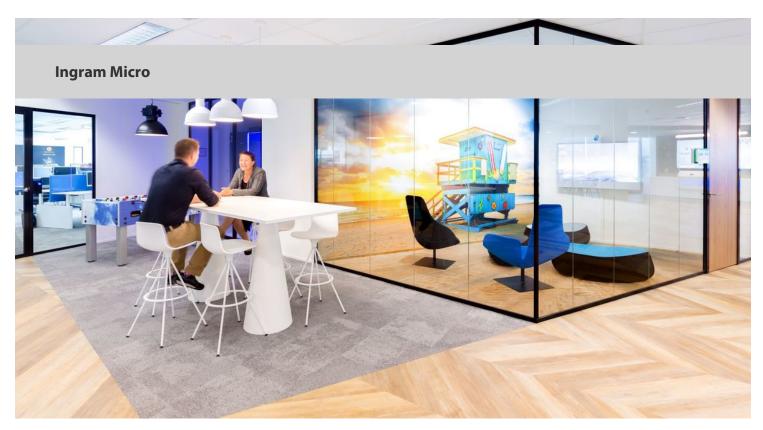

## creating better environments

Ingram Micro is one of the largest distributors of IT products and services in the world. The new office in Diegem, Belgium, is a large rectangular space with little daylight. Not one wall was allowed to connect straight to another. Everything had to be slanted. To enhance this concept, a herringbone design from Allura LVT was chosen for the floor.