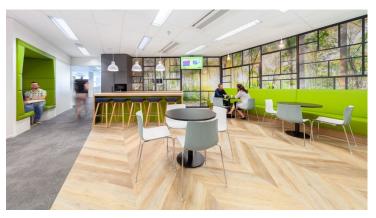

## creating better environments

Ingram Micro is one of the largest distributors of IT products and services in the world. The new office in Diegem, Belgium, is a large rectangular space with little daylight. Not one wall was allowed to connect straight to another. Everything had to be slanted. To enhance this concept, a herringbone design from Allura LVT was chosen for the floor.