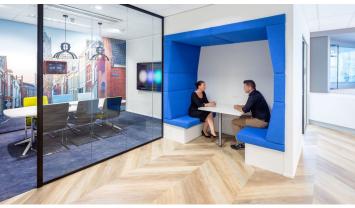

## creating better environments

Ingram Micro is one of the largest distributors of IT products and services in the world. The new office in Diegem, Belgium, is a large rectangular space with little daylight. Not one wall was allowed to connect straight to another. Everything had to be slanted. To enhance this concept, a herringbone design from Allura LVT was chosen for the floor.