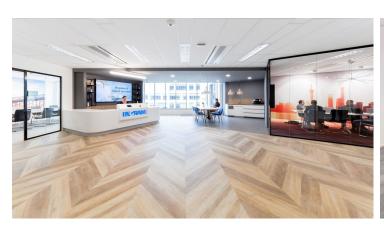

## creating better environments

Ingram Micro is one of the largest distributors of IT products and services in the world. The new office in Diegem, Belgium, is a large rectangular space with little daylight. When designing the new office not one wall was allowed to connect straight to another. Everything had to be slanted. To enhance this concept, a herringbone design from Allura LVT was chosen for the floor.