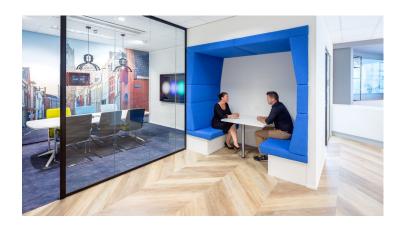

## creating better environments

Ingram Micro is one of the largest distributors of IT products and services in the world. The new office in Diegem, Belgium, is a large rectangular space with little daylight. When designing the new office not one wall was allowed to connect straight to another. Everything had to be slanted. To enhance this concept, a herringbone design from Allura LVT was chosen for the floor.