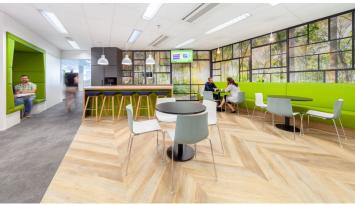

## creating better environments

Ingram Micro is one of the largest distributors of IT products and services in the world. The new office in Diegem, Belgium, is a large rectangular space with little daylight. When designing the new office not one wall was allowed to connect straight to another. Everything had to be slanted. To enhance this concept, a herringbone design from Allura LVT was chosen for the floor.