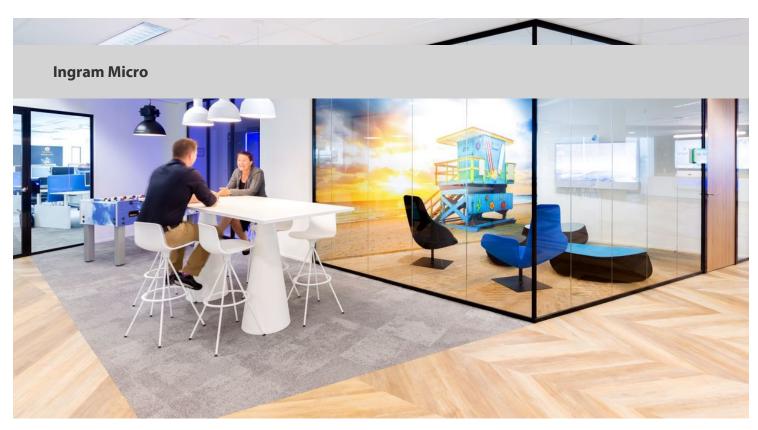

## creating better environments

Ingram Micro is one of the largest distributors of IT products and services in the world. The new office in Diegem, Belgium, is a large rectangular space with little daylight. When designing the new office not one wall was allowed to connect straight to another. Everything had to be slanted. To enhance this concept, a herringbone design from Allura LVT was chosen for the floor.