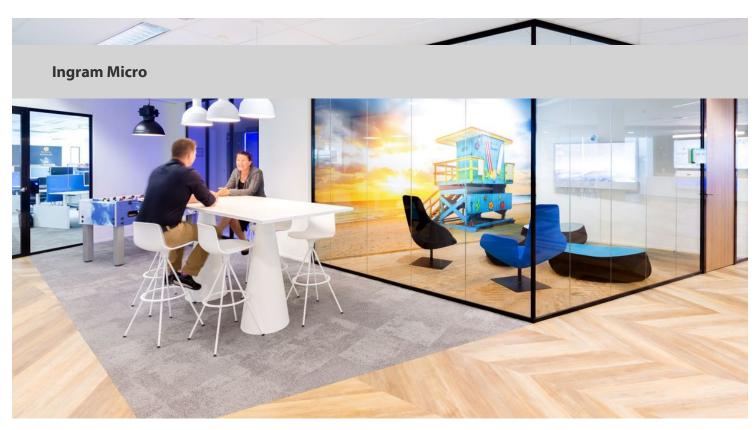

## creating better environments

Ingram Micro is one of the largest distributors of IT products and services in the world. The new office in Diegem, Belgium, is a large rectangular space with little daylight. Not one wall was allowed to connect straight to another. Everything had to be slanted. To enhance this concept, a herringbone design from Allura LVT was chosen for the floor.