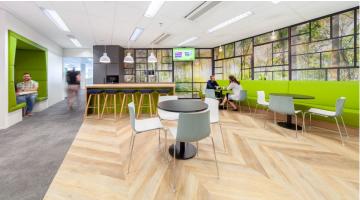

## creating better environments

Ingram Micro is one of the largest distributors of IT products and services in the world. The new office in Diegem, Belgium, is a large rectangular space with little daylight. Not one wall was allowed to connect straight to another. Everything had to be slanted. To enhance this concept, a herringbone design from Allura LVT was chosen for the floor.