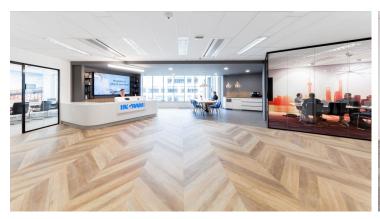

## creating better environments

Ingram Micro is one of the largest distributors of IT products and services in the world. The new office in Diegem, Belgium, is a large rectangular space with little daylight. Not one wall was allowed to connect straight to another. Everything had to be slanted. To enhance this concept, a herringbone design from Allura LVT was chosen for the floor.