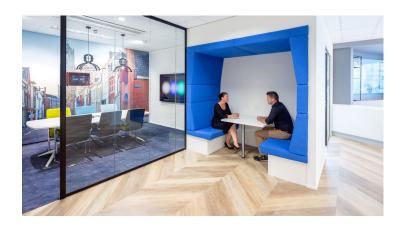

## creating better environments

Ingram Micro is one of the largest distributors of IT products and services in the world. The new office in Diegem, Belgium, is a large rectangular space with little daylight. Not one wall was allowed to connect straight to another. Everything had to be slanted. To enhance this concept, a herringbone design from Allura LVT was chosen for the floor.