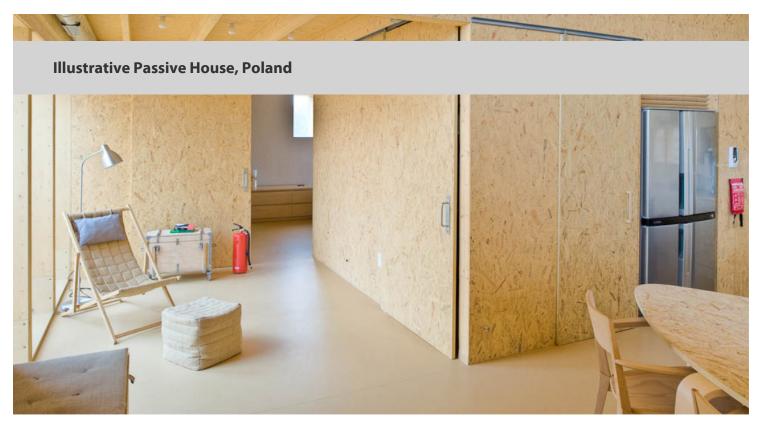

The "Illustrative Passive House", build from organic materials, is the home office and place of residence of the architects from Studio "DOM ARCHITEKTÓW" located in Zlotow, Poland. As the architects say: "The construction had to implement all modern solutions in accordance with sustainable environmental development requirements, from organic origin materials, therefore renewable and the most recyclable. The priority was to ensure a healthy (safe) living environment and a good microclimate. We focused on eco natural building materials and the maximum elimination of chemicals." Forbo's sustainable Marmoleum Piano flooring is the perfect flooring for this project.

## **Used Products**

XX Marmoleum Piano angora