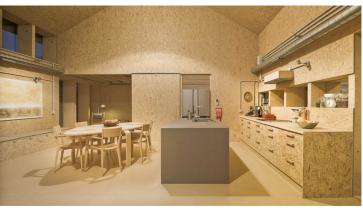

The "Illustrative Passive House", build from organic materials, is the home office and place of residence of the architects from Studio "DOM ARCHITEKTÓW" located in Zlotow, Poland. As the architects say: "The construction had to implement all modern solutions in accordance with sustainable environmental development requirements, from organic origin materials, therefore renewable and the most recyclable. The priority was to ensure a healthy (safe) living environment and a good microclimate. We focused on eco natural building materials and the maximum elimination of chemicals." Forbo's sustainable Marmoleum Piano flooring is the perfect flooring for this project.

## **Used Products**

XX Marmoleum Piano angora