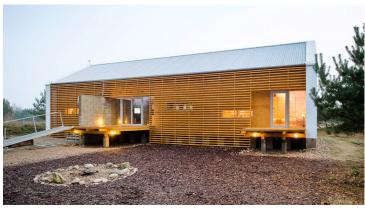

The "Illustrative Passive House", build from organic materials, is the home office and place of residence of the architects from Studio "DOM ARCHITEKTÓW" located in Zlotow, Poland. As the architects say: "The construction had to implement all modern solutions in accordance with sustainable environmental development requirements, from organic origin materials, therefore renewable and the most recyclable. The priority was to ensure a healthy (safe) living environment and a good microclimate. We focused on eco natural building materials and the maximum elimination of chemicals." Forbo's sustainable Marmoleum Piano flooring is the perfect flooring for this project.

## Location Złotów, Poland

Architect

DOM ARCHITEKTÓW wooden houses manufacture architekci Walenty Durka, Emilia Durka-Zielińska www.domarchitektów.pl