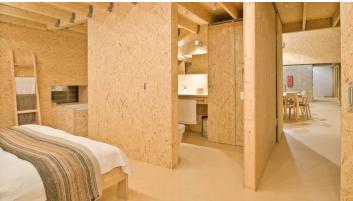

The "Illustrative Passive House", build from organic materials, is the home office and place of residence of the architects from Studio "DOM ARCHITEKTÓW" located in Zlotow, Poland. As the architects say: "The construction had to implement all modern solutions in accordance with sustainable environmental development requirements, from organic origin materials, therefore renewable and the most recyclable. The priority was to ensure a healthy (safe) living environment and a good microclimate. We focused on eco natural building materials and the maximum elimination of chemicals." Forbo's sustainable Marmoleum Piano flooring is the perfect flooring for this project.