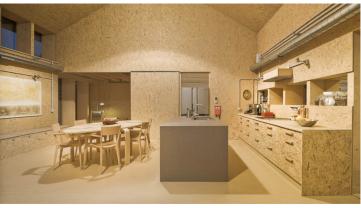

The "Illustrative Passive House", build from organic materials, is the home office and place of residence of the architects from Studio "DOM ARCHITEKTÓW" located in Zlotow, Poland. As the architects say: "The construction had to implement all modern solutions in accordance with sustainable environmental development requirements, from organic origin materials, therefore renewable and the most recyclable. The priority was to ensure a healthy (safe) living environment and a good microclimate. We focused on eco natural building materials and the maximum elimination of chemicals." Forbo's sustainable Marmoleum Piano flooring is the perfect flooring for this project.