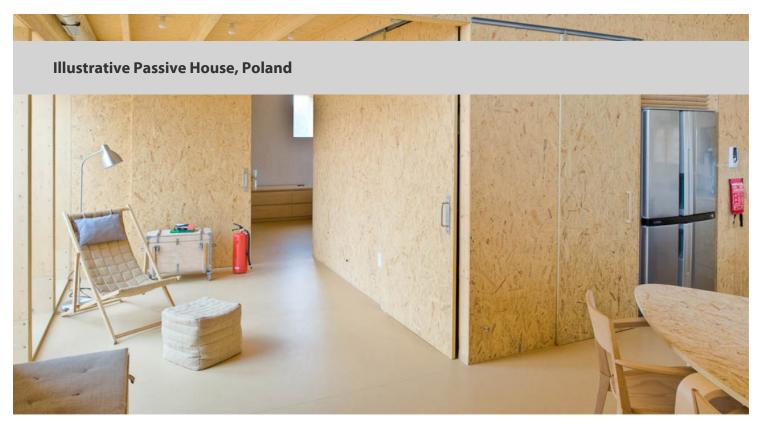

The "Illustrative Passive House", build from organic materials, is the home office and place of residence of the architects from Studio "DOM ARCHITEKTÓW" located in Zlotow, Poland. As the architects say: "The construction had to implement all modern solutions in accordance with sustainable environmental development requirements, from organic origin materials, therefore renewable and the most recyclable. The priority was to ensure a healthy (safe) living environment and a good microclimate. We focused on eco natural building materials and the maximum elimination of chemicals." Forbo's sustainable Marmoleum Piano flooring is the perfect flooring for this project.