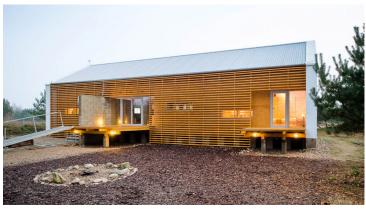

The "Illustrative Passive House", build from organic materials, is the home office and place of residence of the architects from Studio "DOM ARCHITEKTÓW" located in Zlotow, Poland. As the architects say: "The construction had to implement all modern solutions in accordance with sustainable environmental development requirements, from organic origin materials, therefore renewable and the most recyclable. The priority was to ensure a healthy (safe) living environment and a good microclimate. We focused on eco natural building materials and the maximum elimination of chemicals." Forbo's sustainable Marmoleum Piano flooring is the perfect flooring for this project.