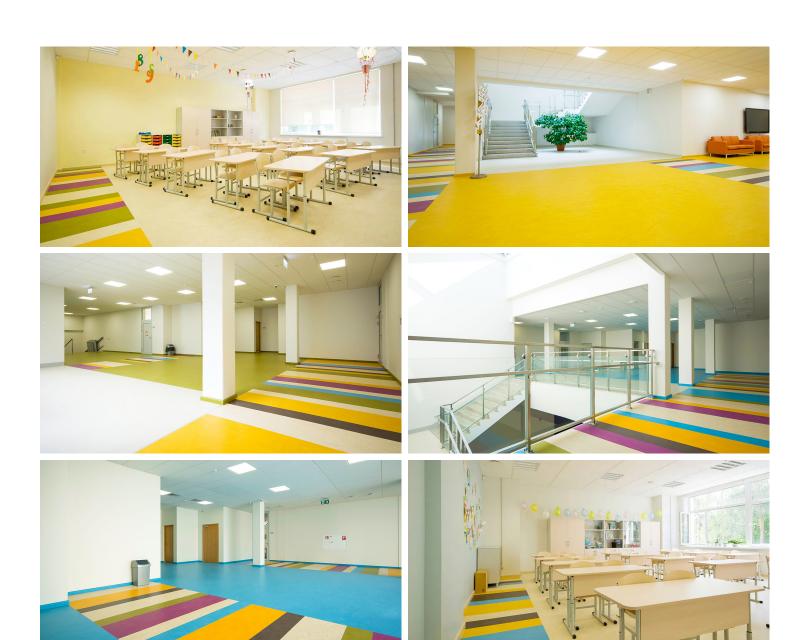

## creating better environments

Ikšķile is a fast-growing town. Because of this it was decided to build an additional part to the Ikšķiles school. A Marmoleum floor has been chosen because of its a natural and colorful look and feel, which fits perfectly into the school. Marmoleum Real colors 3238 laguna, 3239 olive green, 3245 summer pudding and 3248 mammoth are not in collection anymore. When you click here or on the tabletops below, you will be directed to the new Marmoleum Real collection where you can find similar designs.

## Nuoroda fotografas Elīna Pēdāja

Nuoroda vieta Ikšķile, Latvia

Nuoroda

Liene Līce, architect office "Austrumi"

architektas

Naudoti grindų dangos produktai

Marmoleum Real laguna

shark grey