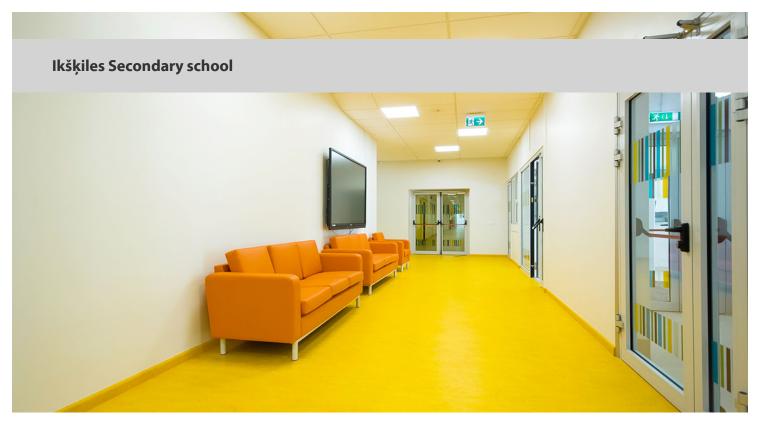

## creating better environments

Ikšķile is a fast-growing town. Because of this it was decided to build an additional part to the Ikšķiles school. A Marmoleum floor has been chosen because of its a natural and colorful look and feel, which fits perfectly into the school. Marmoleum Real colors 3238 laguna, 3239 olive green, 3245 summer pudding and 3248 mammoth are not in collection anymore. When you click here or on the tabletops below, you will be directed to the new Marmoleum Real collection where you can find similar designs.