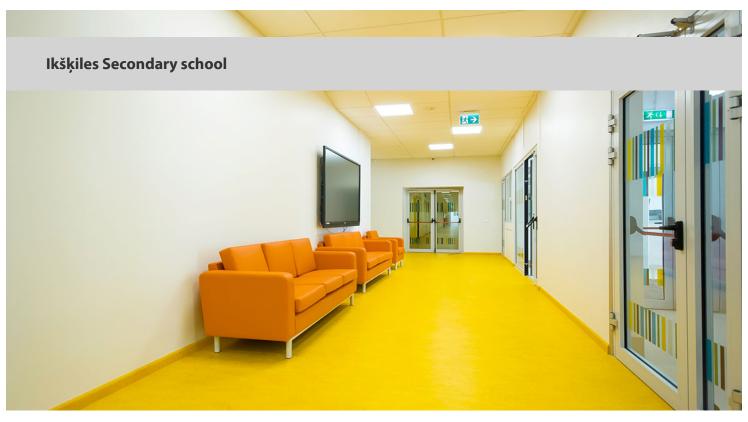

creating better environments

Ikšķile is a fast-growing town. Because of this it was decided to build an additional part to the Ikšķiles school. A Marmoleum floor has been chosen because of its a natural and colorful look and feel, which fits perfectly into the school. Marmoleum Real colors 3238 laguna, 3239 olive green, 3245 summer pudding and 3248 mammoth are not in collection anymore. When you click here or on the tabletops below, you will be directed to the new Marmoleum Real collection where you can find similar designs.