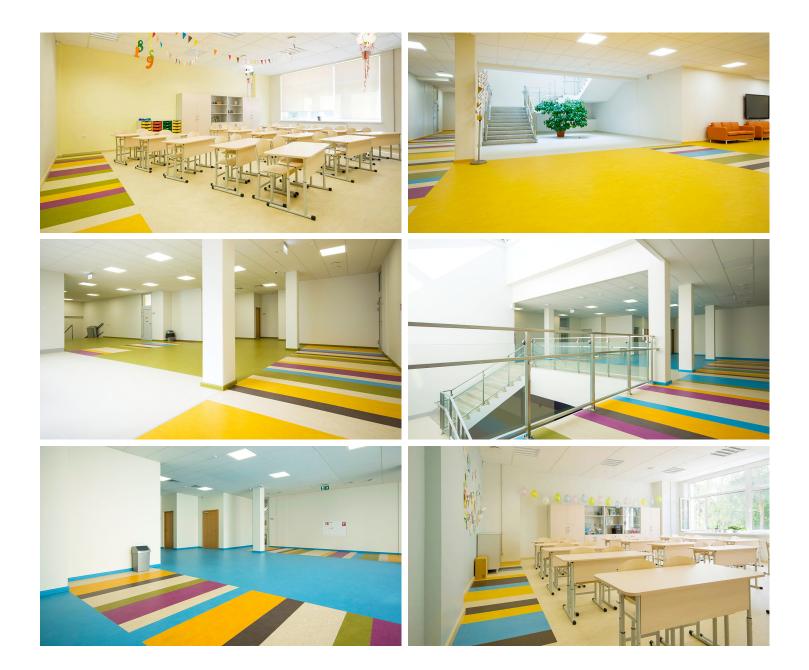

creating better environments

Ikšķile is a fast-growing town. Because of this it was decided to build an additional part to the Ikšķiles school. A Marmoleum floor has been chosen because of its a natural and colorful look and feel, which fits perfectly into the school. Marmoleum Real colors 3238 laguna, 3239 olive green, 3245 summer pudding and 3248 mammoth are not in collection anymore. When you click here or on the tabletops below, you will be directed to the new Marmoleum Real collection where you can find similar designs.