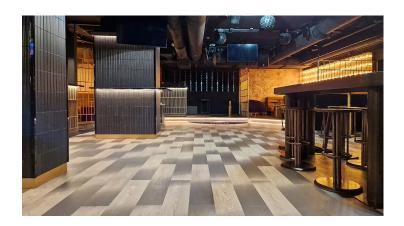

Decodesign's starting point in choosing the floor material was its durability and ease of maintenance in a very popular ski-slope restaurant. The choice of flooring also has a big impact on the comfort and aesthetics of the space. The exclusive pattern of the flooring is an integral part of the whole restaurant, which can be used to create an experience for all the customers' senses.

Località: Levi, Finland

Designer d'interni: Decodesign Oy, Milla Salonius

Posatore: Ecutiimi

Fotografia di: Jari Kestilä

Pavimenti del progetto

Allura Wood dark serene oak (150x20 cm)

Allura Wood light timber gradient (120x20