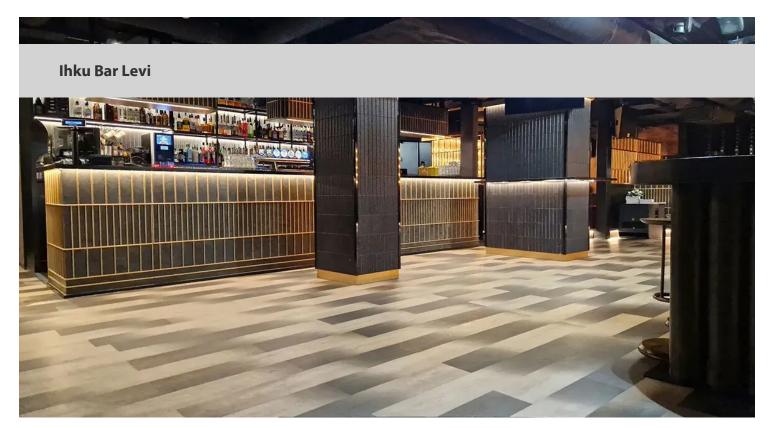

Decodesign's starting point in choosing the floor material was its durability and ease of maintenance in a very popular ski-slope restaurant. The choice of flooring also has a big impact on the comfort and aesthetics of the space. The exclusive pattern of the flooring is an integral part of the whole restaurant, which can be used to create an experience for all the customers' senses.

Località: Levi, Finland

Designer d'interni: Decodesign Oy, Milla Salonius

Posatore: Ecutiimi

Fotografia di: Jari Kestilä

Pavimenti del progetto

Allura Wood dark serene oak (150x20 cm)

Allura Wood light timber gradient (120x20