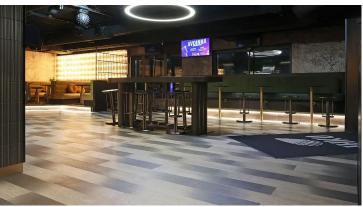

Decodesign's starting point in choosing the floor material was its durability and ease of maintenance in a very popular ski-slope restaurant. The choice of flooring also has a big impact on the comfort and aesthetics of the space. The exclusive pattern of the flooring is an integral part of the whole restaurant, which can be used to create an experience for all the customers' senses.

Località: Levi, Finland

Designer d'interni: Decodesign Oy, Milla Salonius

Posatore: Ecutiimi

Fotografia di: Jari Kestilä

Pavimenti del progetto

Allura Wood dark serene oak (150x20 cm)

Allura Wood light timber gradient (120x20