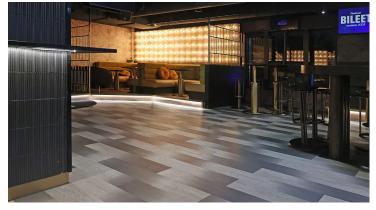

Decodesign's starting point in choosing the floor material was its durability and ease of maintenance in a very popular ski-slope restaurant. The choice of flooring also has a big impact on the comfort and aesthetics of the space. The exclusive pattern of the flooring is an integral part of the whole restaurant, which can be used to create an experience for all the customers' senses.

Località: Levi, Finland

Designer d'interni: Decodesign Oy, Milla Salonius

Posatore: Ecutiimi

Fotografia di: Jari Kestilä

Pavimenti del progetto

Allura Wood dark serene oak (150x20 cm)

Allura Wood light timber gradient (120x20