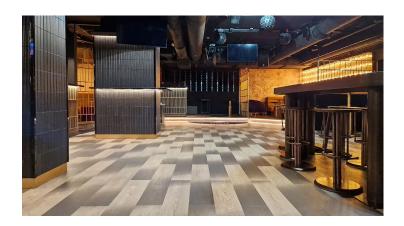

Decodesign's starting point in choosing the floor material was its durability and ease of maintenance in a very popular ski-slope restaurant. The choice of flooring also has a big impact on the comfort and aesthetics of the space. The exclusive pattern of the flooring is an integral part of the whole restaurant, which can be used to create an experience for all the customers' senses.

## Revêtements de sol utilisés

Allura Dryback Wood dark serene oak

light timber

https://www.forbo.com/flooring/fr-ca