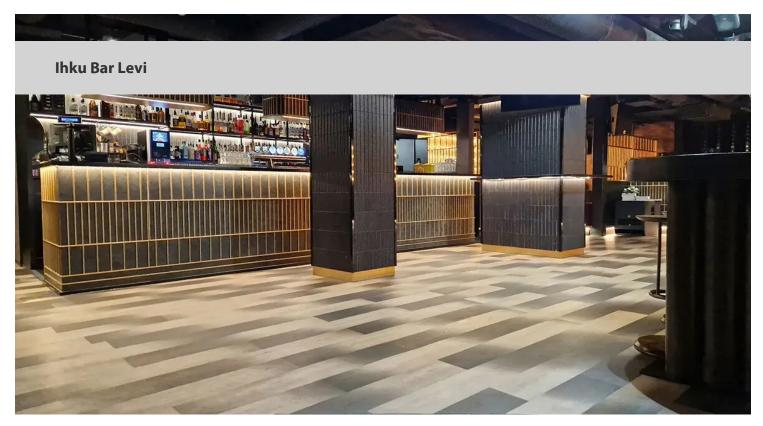

Decodesign's starting point in choosing the floor material was its durability and ease of maintenance in a very popular ski-slope restaurant. The choice of flooring also has a big impact on the comfort and aesthetics of the space. The exclusive pattern of the flooring is an integral part of the whole restaurant, which can be used to create an experience for all the customers' senses.

| Lieu        | Levi, Finland                 |
|-------------|-------------------------------|
| Designer    | Decodesign Oy, Milla Salonius |
| Applicateur | Ecutiimi                      |
| Photographe | Jari Kestilä                  |