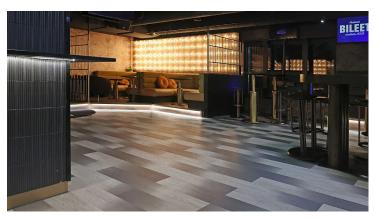

Decodesign's starting point in choosing the floor material was its durability and ease of maintenance in a very popular ski-slope restaurant. The choice of flooring also has a big impact on the comfort and aesthetics of the space. The exclusive pattern of the flooring is an integral part of the whole restaurant, which can be used to create an experience for all the customers' senses.

| Lieu        | Levi, Finland                 |
|-------------|-------------------------------|
| Designer    | Decodesign Oy, Milla Salonius |
| Applicateur | Ecutiimi                      |
| Photographe | Jari Kestilä                  |