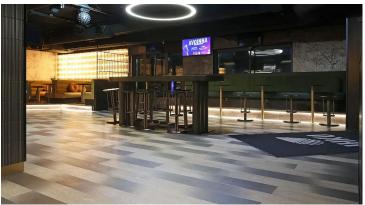

Decodesign's starting point in choosing the floor material was its durability and ease of maintenance in a very popular ski-slope restaurant. The choice of flooring also has a big impact on the comfort and aesthetics of the space. The exclusive pattern of the flooring is an integral part of the whole restaurant, which can be used to create an experience for all the customers' senses.

## Revêtements de sol utilisés

Allura Dryback Wood dark serene oak

light timber

https://www.forbo.com/flooring/fr-ca