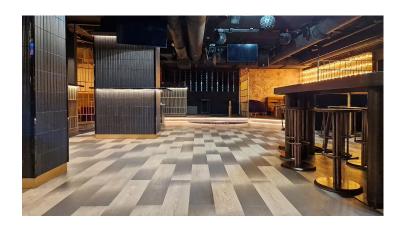

Decodesign's starting point in choosing the floor material was its durability and ease of maintenance in a very popular ski-slope restaurant. The choice of flooring also has a big impact on the comfort and aesthetics of the space. The exclusive pattern of the flooring is an integral part of the whole restaurant, which can be used to create an experience for all the customers' senses.

## **Used Products**

Allura Dryback Wood dark serene oak

Allura Dryback Wood light timber

https://www.forbo.com/flooring/en-us