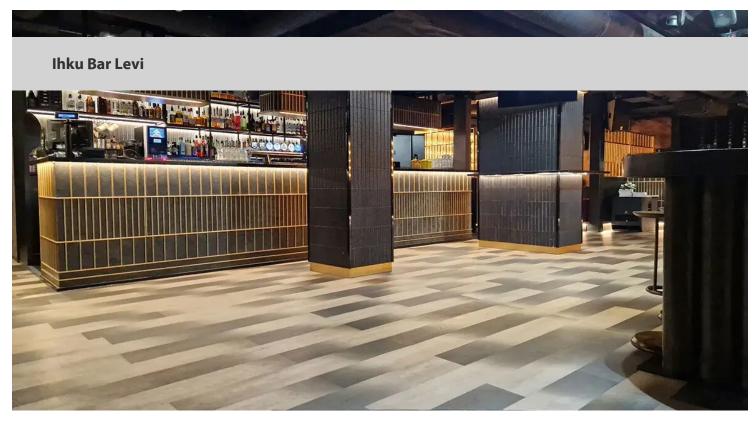

Decodesign's starting point in choosing the floor material was its durability and ease of maintenance in a very popular ski-slope restaurant. The choice of flooring also has a big impact on the comfort and aesthetics of the space. The exclusive pattern of the flooring is an integral part of the whole restaurant, which can be used to create an experience for all the customers' senses.

| Location          | Levi, Finland                 |
|-------------------|-------------------------------|
| Interior designer | Decodesign Oy, Milla Salonius |
| Installation      | Ecutiimi                      |
| Photographer      | Jari Kestilä                  |