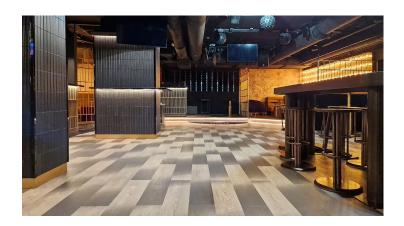

Decodesign's starting point in choosing the floor material was its durability and ease of maintenance in a very popular ski-slope restaurant. The choice of flooring also has a big impact on the comfort and aesthetics of the space. The exclusive pattern of the flooring is an integral part of the whole restaurant, which can be used to create an experience for all the customers' senses.

## **Used Products**

Allura Dryback Wood dark serene oak

Allura Dryback Wood light timber

https://www.forbo.com/flooring/en-in