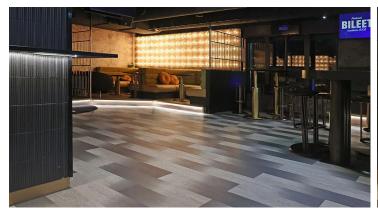

Decodesign's starting point in choosing the floor material was its durability and ease of maintenance in a very popular ski-slope restaurant. The choice of flooring also has a big impact on the comfort and aesthetics of the space. The exclusive pattern of the flooring is an integral part of the whole restaurant, which can be used to create an experience for all the customers' senses.

| Location          | Levi, Finland                 |
|-------------------|-------------------------------|
| Interior Designer | Decodesign Oy, Milla Salonius |
| Installation by   | Ecutiimi                      |
| Photographer      | Jari Kestilä                  |