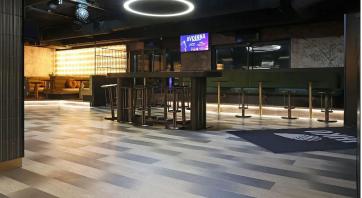

Decodesign's starting point in choosing the floor material was its durability and ease of maintenance in a very popular ski-slope restaurant. The choice of flooring also has a big impact on the comfort and aesthetics of the space. The exclusive pattern of the flooring is an integral part of the whole restaurant, which can be used to create an experience for all the customers' senses.

## **Used Products**

Allura Dryback Wood dark serene oak

Allura Dryback Wood light timber

https://www.forbo.com/flooring/en-in