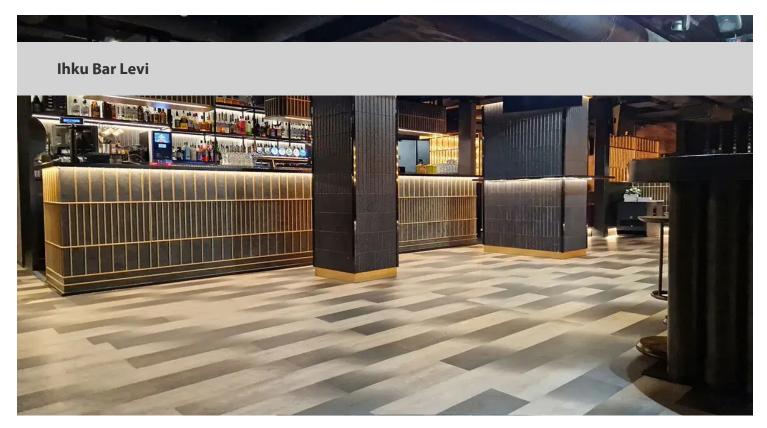

Decodesign's starting point in choosing the floor material was its durability and ease of maintenance in a very popular ski-slope restaurant. The choice of flooring also has a big impact on the comfort and aesthetics of the space. The exclusive pattern of the flooring is an integral part of the whole restaurant, which can be used to create an experience for all the customers' senses.

| Location          | Levi, Finland                 |
|-------------------|-------------------------------|
| Interior Designer | Decodesign Oy, Milla Salonius |
| Installation by   | Ecutiimi                      |
| Photographer      | Jari Kestilä                  |