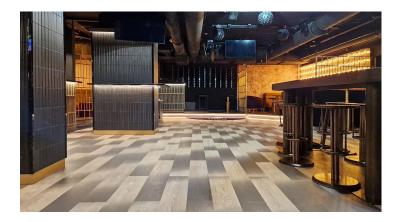

## creating better environments

Decodesign's starting point in choosing the floor material was its durability and ease of maintenance in a very popular ski-slope restaurant. The choice of flooring also has a big impact on the comfort and aesthetics of the space. The exclusive pattern of the flooring is an integral part of the whole restaurant, which can be used to create an experience for all the customers' senses.

| Location          | Levi, Finland                 |
|-------------------|-------------------------------|
| Interior Designer | Decodesign Oy, Milla Salonius |
| Installation by   | Ecutiimi                      |
| Photographer      | Jari Kestilä                  |