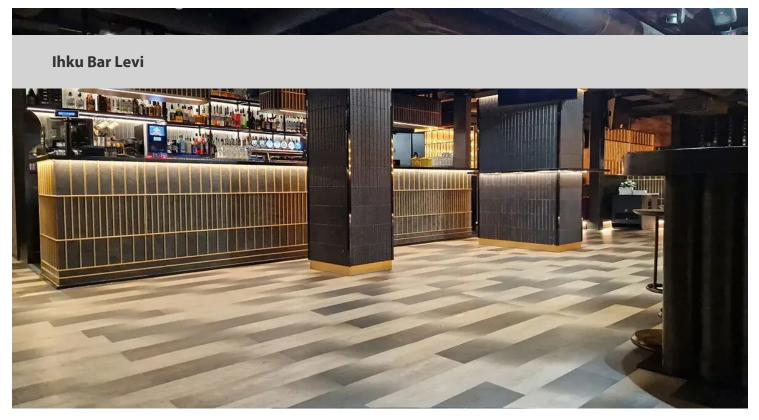

## creating better environments

Decodesign's starting point in choosing the floor material was its durability and ease of maintenance in a very popular ski-slope restaurant. The choice of flooring also has a big impact on the comfort and aesthetics of the space. The exclusive pattern of the flooring is an integral part of the whole restaurant, which can be used to create an experience for all the customers' senses.

| Location          | Levi, Finland                 |
|-------------------|-------------------------------|
| Interior Designer | Decodesign Oy, Milla Salonius |
| Installation by   | Ecutiimi                      |
| Photographer      | Jari Kestilä                  |