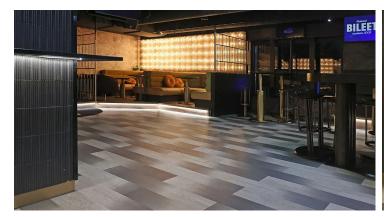

Decodesign's starting point in choosing the floor material was its durability and ease of maintenance in a very popular ski-slope restaurant. The choice of flooring also has a big impact on the comfort and aesthetics of the space. The exclusive pattern of the flooring is an integral part of the whole restaurant, which can be used to create an experience for all the customers' senses.

| Location          | Levi, Finland                 |
|-------------------|-------------------------------|
| Interior designer | Decodesign Oy, Milla Salonius |
| Installation      | Ecutiimi                      |
| Photographer      | Jari Kestilä                  |