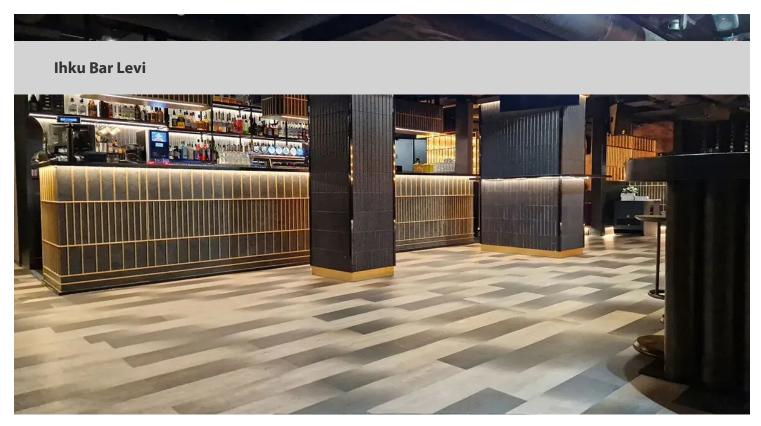

Decodesign's starting point in choosing the floor material was its durability and ease of maintenance in a very popular ski-slope restaurant. The choice of flooring also has a big impact on the comfort and aesthetics of the space. The exclusive pattern of the flooring is an integral part of the whole restaurant, which can be used to create an experience for all the customers' senses.

| Location          | Levi, Finland                 |
|-------------------|-------------------------------|
| Interior designer | Decodesign Oy, Milla Salonius |
| Installation      | Ecutiimi                      |
| Photographer      | Jari Kestilä                  |