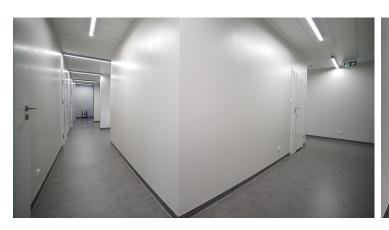

## creating better environments

Ideo is a modern office building located in Rzeszów with a usable area of 766.15 m2. Forbo flooring solutions have been used throughout the interior of the building: Markant needlefelt floor covering in offices, Flotex floor covering in conference rooms, Sarlon acoustic floor in corridors, Sarlon Complete Step floor covering with contrasting shod noses on the stairs. The entrance to the building is secured by the Forbo Coral entrance mat.