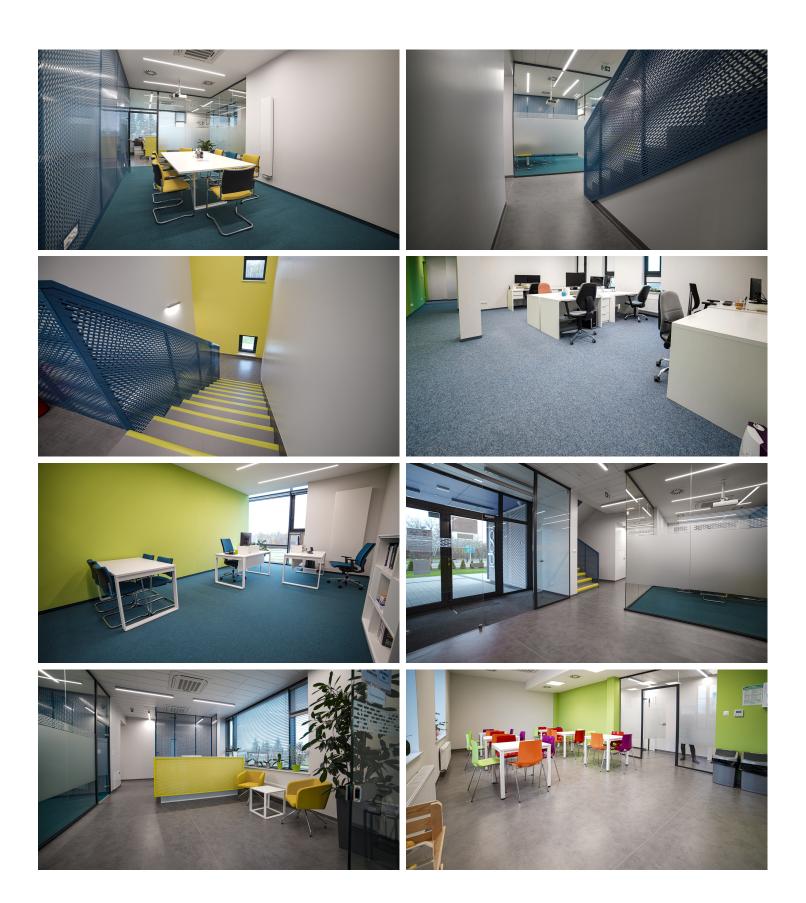

## creating better environments

Ideo is a modern office building located in Rzeszów with a usable area of 766.15 m2. Forbo flooring solutions have been used throughout the interior of the building: Markant needlefelt floor covering in offices, Flotex floor covering in conference rooms, Sarlon acoustic floor in corridors, Sarlon Complete Step floor covering with contrasting shod noses on the stairs. The entrance to the building is secured by the Forbo Coral entrance mat.