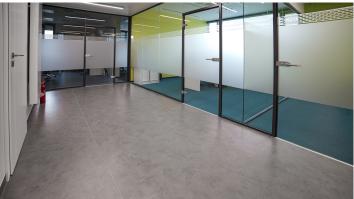

## creating better environments

Ideo is a modern office building located in Rzeszów with a usable area of 766.15 m2. Forbo flooring solutions have been used throughout the interior of the building: Markant needlefelt floor covering in offices, Flotex floor covering in conference rooms, Sarlon acoustic floor in corridors, Sarlon Complete Step floor covering with contrasting shod noses on the stairs. The entrance to the building is secured by the Forbo Coral entrance mat.