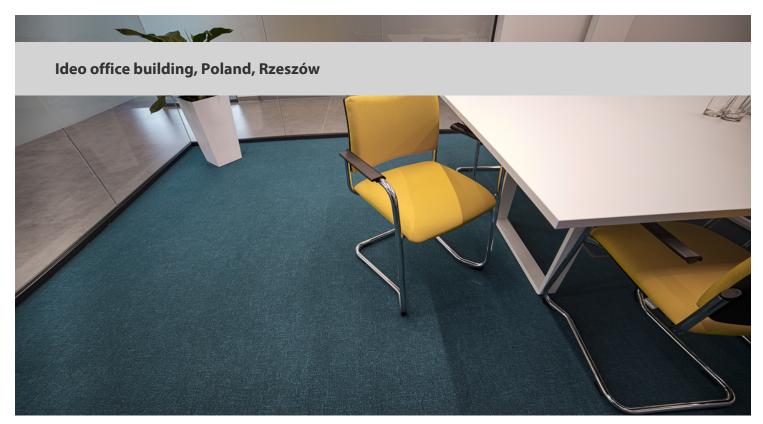

## creating better environments

Ideo is a modern office building located in Rzeszów with a usable area of 766.15 m2. Forbo flooring solutions have been used throughout the interior of the building: Markant needlefelt floor covering in offices, Flotex floor covering in conference rooms, Sarlon acoustic floor in corridors, Sarlon Complete Step floor covering with contrasting shod noses on the stairs. The entrance to the building is secured by the Forbo Coral entrance mat.