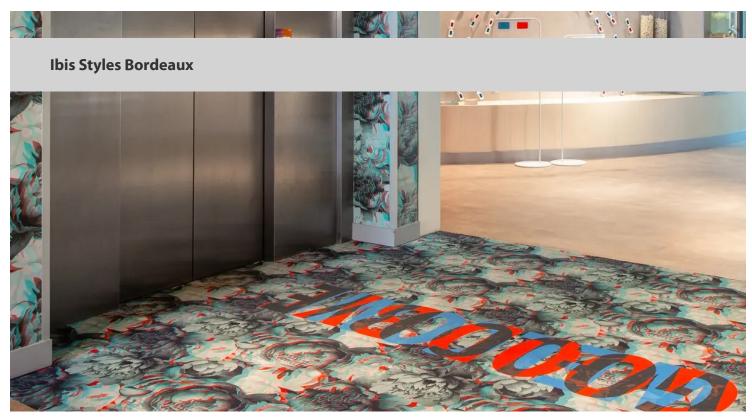

Flotex flooring was chosen at the Ibis Styles Bordeaux Centre Gare hotel. It is a personalized draw designed by Didier Versavel. The decor plays with the colors and effects produced by wearing 3D glasses. The entire hotel has been fitted out and decorated using this concept of red and blue filters that modify the perception of the surrounding environment. Flotex floors can be customized to create unique projects adapted to each use.