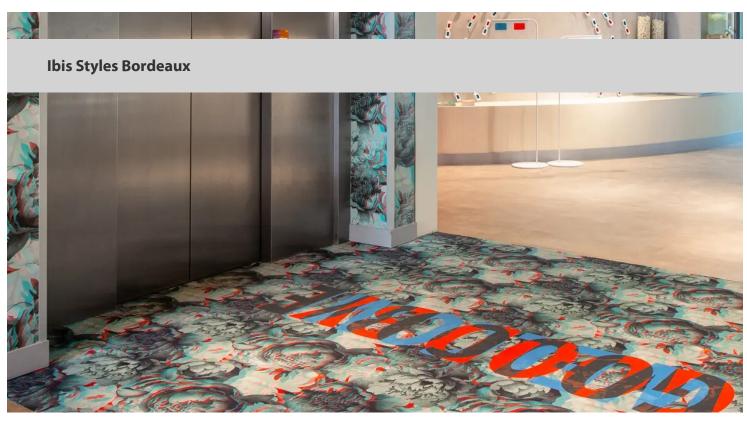

Flotex flooring was chosen at the Ibis Styles Bordeaux Centre Gare hotel. It is a personalized draw designed by Didier Versavel. The decor plays with the colors and effects produced by wearing 3D glasses. The entire hotel has been fitted out and decorated using this concept of red and blue filters that modify the perception of the surrounding environment. Flotex floors can be customized to create unique projects adapted to each use.