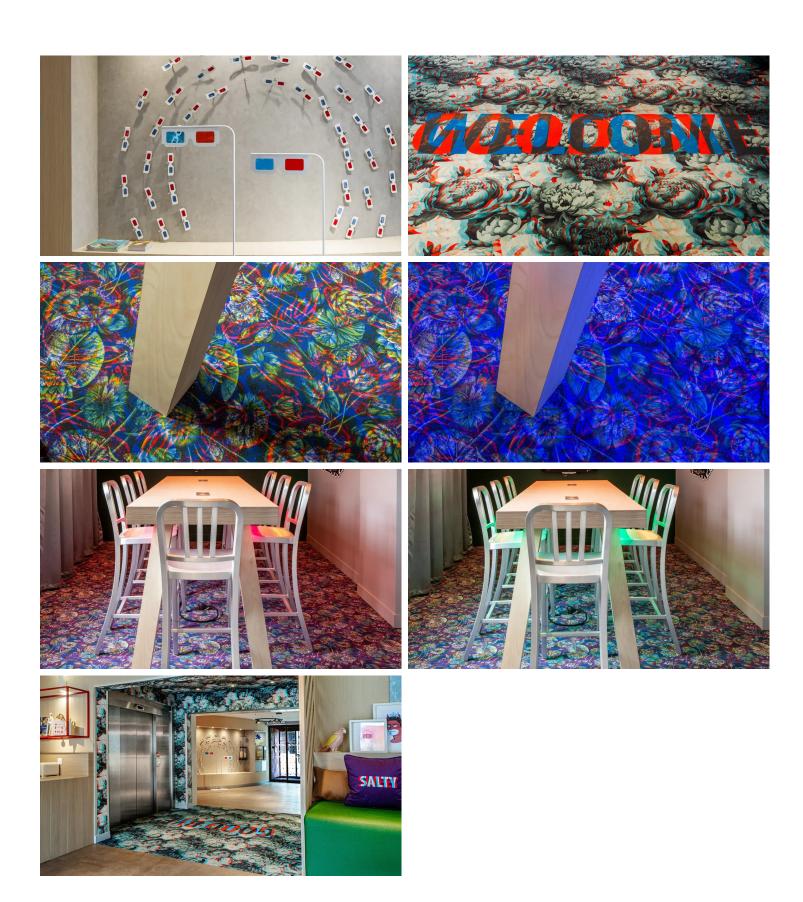

Flotex flooring was chosen at the Ibis Styles Bordeaux Centre Gare hotel. It is a personalized draw designed by Didier Versavel. The decor plays with the colors and effects produced by wearing 3D glasses. The entire hotel has been fitted out and decorated using this concept of red and blue filters that modify the perception of the surrounding environment. Flotex floors can be customized to create unique projects adapted to each use.