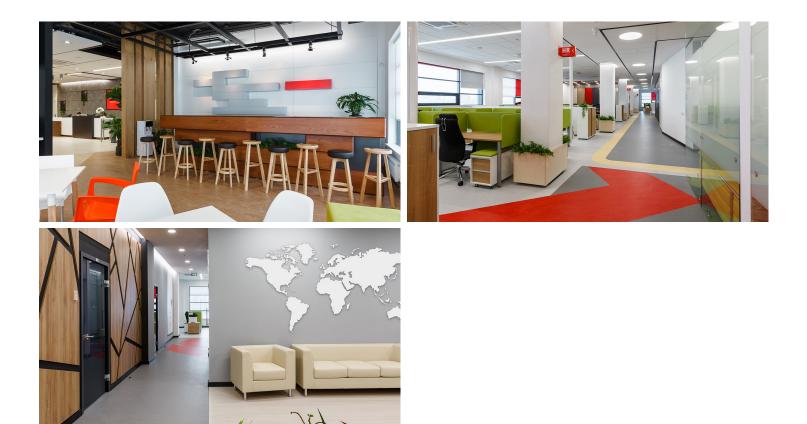

creating better environments

The ICL office building in Kazan, Russia, is a project of «Grafit Arhitect». The ICL office is an agile building with office spaces, coffee points and leisure and lounge zones. Forbo floor coverings have been applied in almost every centimeter of the building, giving the nice and stylish interior.