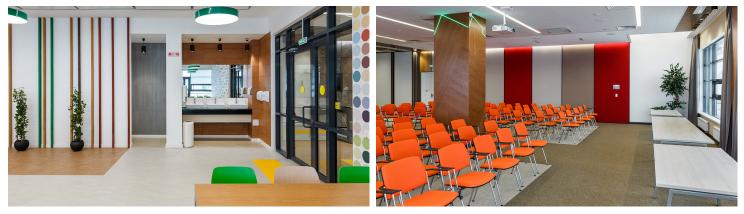

creating better environments

The ICL office building in Kazan, Russia, is a project of «Grafit Arhitect». The ICL office is an agile building with office spaces, coffee points and leisure and lounge zones. Forbo floor coverings have been applied in almost every centimeter of the building, giving the nice and stylish interior.