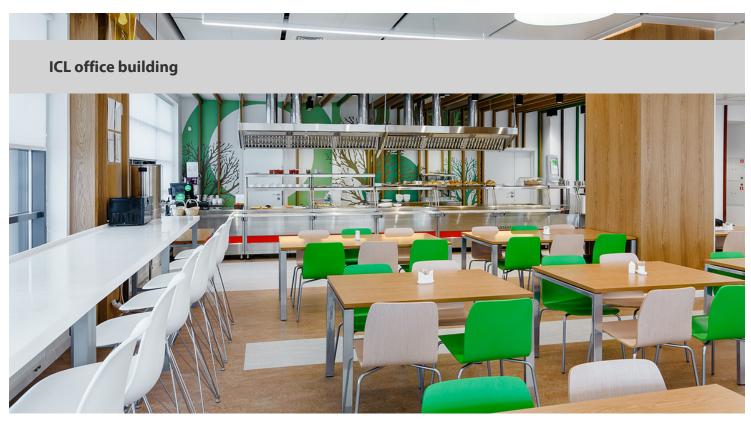

creating better environments

The ICL office building in Kazan, Russia, is a project of «Grafit Arhitect». The ICL office is an agile building with office spaces, coffee points and leisure and lounge zones. Forbo floor coverings have been applied in almost every centimeter of the building, giving the nice and stylish interior.