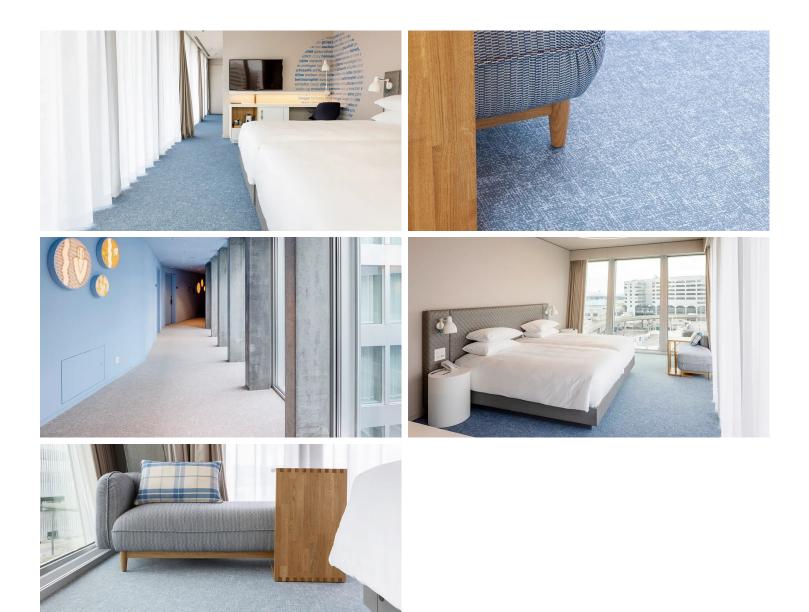

## creating better environments

The Hyatt Place Zurich Airport The Circle is located directly in the Circle at Zurich Airport, making it one of Switzerland's best-connected locations. It provides access to The Circle Convention Center, one of the country's largest convention centres. It is the first Hyatt Place property in Switzerland and represents uncomplicated service in a well-thought-out, intuitive design. Design concept The hotel's design is distinctive and communicative, authentically Swiss, yet international. This authenticity and timeless quality is communicated not least through the incorporation and interpretation of local art, customs, and landmarks. The main inspiration for the Hyatt Place's design concept is Zurich's old town, particularly the Niederdorf, which also serves as the main inspiration for Circle architect Riken Yamamoto. Free design thanks to Flotex Vision The city colours blue and white accompany guests throughout the hotel, including the rooms. Atelier Zürich was able to create a sense of arrival for the guest with an unobtrusive colour gradient from dark in the room entrance to light at the windows by using Flotex Vision for the floors. In the aisles, a Flotex Vision with a special colour was used. The decision in favour of Flotex was influenced not only by design freedom but also operational benefits. A comfortable carpet floor that is as simple to maintain as an elastic floor covering. Forbo's Flotex is extremely durable and strong, providing excellent performance.