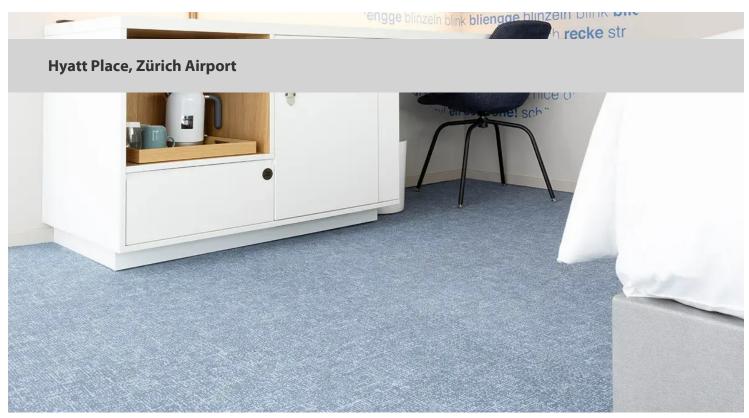

## creating better environments

The Hyatt Place Zurich Airport The Circle is located directly in the Circle at Zurich Airport, making it one of Switzerland's best-connected locations. It provides access to The Circle Convention Center, one of the country's largest convention centres. It is the first Hyatt Place property in Switzerland and represents uncomplicated service in a well-thought-out, intuitive design. Design concept The hotel's design is distinctive and communicative, authentically Swiss, yet international. This authenticity and timeless quality is communicated not least through the incorporation and interpretation of local art, customs, and landmarks. The main inspiration for the Hyatt Place's design concept is Zurich's old town, particularly the Niederdorf, which also serves as the main inspiration for Circle architect Riken Yamamoto. Free design thanks to Flotex Vision The city colours blue and white accompany guests throughout the hotel, including the rooms. Atelier Zürich was able to create a sense of arrival for the guest with an unobtrusive colour gradient from dark in the room entrance to light at the windows by using Flotex Vision for the floors. In the aisles, a Flotex Vision with a special colour was used. The decision in favour of Flotex was influenced not only by design freedom but also operational benefits. A comfortable carpet floor that is as simple to maintain as an elastic floor covering. Forbo's Flotex is extremely durable and strong, providing excellent performance.