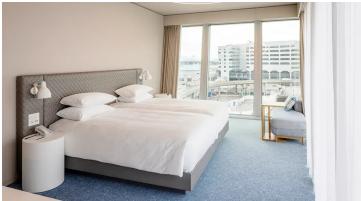

## creating better environments

The Hyatt Place Zurich Airport The Circle is located directly in the Circle at Zurich Airport, making it one of Switzerland's best-connected locations. It provides access to The Circle Convention Center, one of the country's largest convention centres. It is the first Hyatt Place property in Switzerland and represents uncomplicated service in a well-thought-out, intuitive design. Design concept The hotel's design is distinctive and communicative, authentically Swiss, yet international. This authenticity and timeless quality is communicated not least through the incorporation and interpretation of local art, customs, and landmarks. The main inspiration for the Hyatt Place's design concept is Zurich's old town, particularly the Niederdorf, which also serves as the main inspiration for Circle architect Riken Yamamoto. Free design thanks to Flotex Vision The city colours blue and white accompany guests throughout the hotel, including the rooms. Atelier Zürich was able to create a sense of arrival for the guest with an unobtrusive colour gradient from dark in the room entrance to light at the windows by using Flotex Vision for the floors. In the aisles, a Flotex Vision with a special colour was used. The decision in favour of Flotex was influenced not only by design freedom but also operational benefits. A comfortable carpet floor that is as simple to maintain as an elastic floor covering. Forbo's Flotex is extremely durable and strong, providing excellent performance.