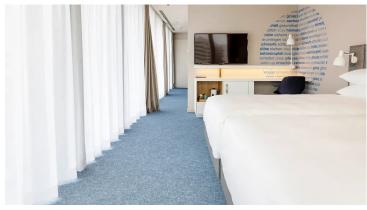

## creating better environments

The Hyatt Place Zurich Airport The Circle is located directly in the Circle at Zurich Airport, making it one of Switzerland's best-connected locations. It provides access to The Circle Convention Center, one of the country's largest convention centres. It is the first Hyatt Place property in Switzerland and represents uncomplicated service in a well-thought-out, intuitive design. Design concept The hotel's design is distinctive and communicative, authentically Swiss, yet international. This authenticity and timeless quality is communicated not least through the incorporation and interpretation of local art, customs, and landmarks. The main inspiration for the Hyatt Place's design concept is Zurich's old town, particularly the Niederdorf, which also serves as the main inspiration for Circle architect Riken Yamamoto. Free design thanks to Flotex Vision The city colours blue and white accompany guests throughout the hotel, including the rooms. Atelier Zürich was able to create a sense of arrival for the guest with an unobtrusive colour gradient from dark in the room entrance to light at the windows by using Flotex Vision for the floors. In the aisles, a Flotex Vision with a special colour was used. The decision in favour of Flotex was influenced not only by design freedom but also operational benefits. A comfortable carpet floor that is as simple to maintain as an elastic floor covering. Forbo's Flotex is extremely durable and strong, providing excellent performance.