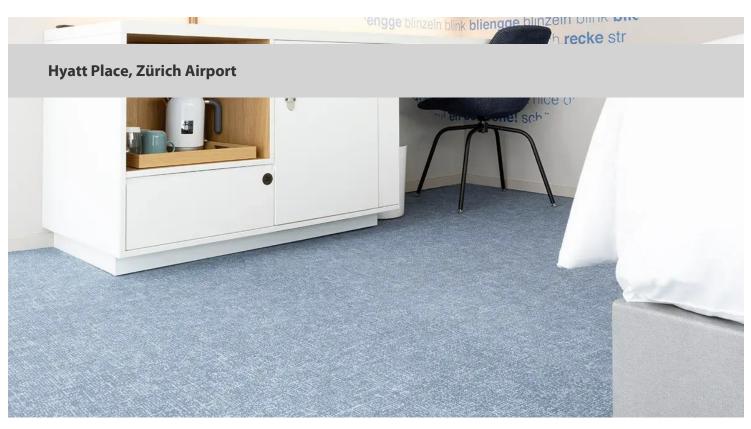

## creating better environments

The Hyatt Place Zurich Airport The Circle is located directly in the Circle at Zurich Airport, making it one of Switzerland's best-connected locations. It provides access to The Circle Convention Center, one of the country's largest convention centres. It is the first Hyatt Place property in Switzerland and represents uncomplicated service in a well-thought-out, intuitive design. Design concept The hotel's design is distinctive and communicative, authentically Swiss, yet international. This authenticity and timeless quality is communicated not least through the incorporation and interpretation of local art, customs, and landmarks. The main inspiration for the Hyatt Place's design concept is Zurich's old town, particularly the Niederdorf, which also serves as the main inspiration for Circle architect Riken Yamamoto. Free design thanks to Flotex Vision The city colours blue and white accompany guests throughout the hotel, including the rooms. Atelier Zürich was able to create a sense of arrival for the guest with an unobtrusive colour gradient from dark in the room entrance to light at the windows by using Flotex Vision for the floors. In the aisles, a Flotex Vision with a special colour was used. The decision in favour of Flotex was influenced not only by design freedom but also operational benefits. A comfortable carpet floor that is as simple to maintain as an elastic floor covering. Forbo's Flotex is extremely durable and strong, providing excellent performance.