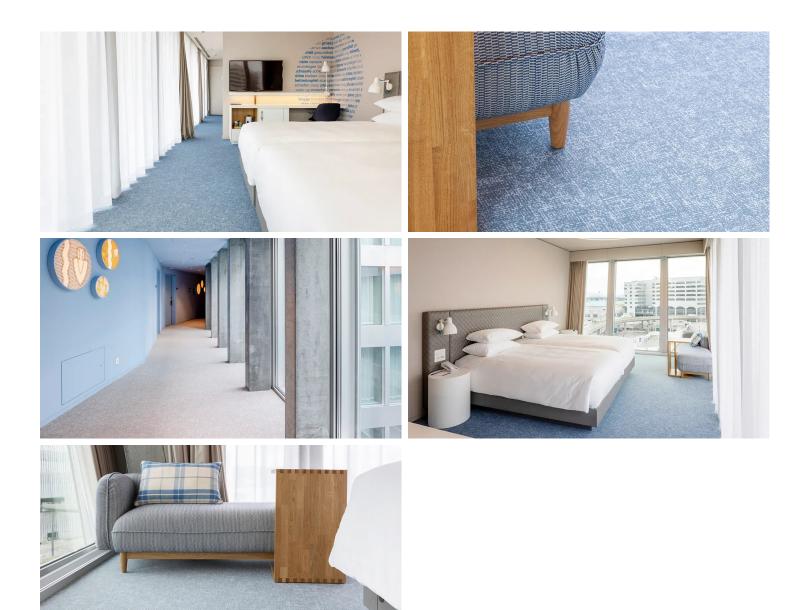

## creating better environments

The Hyatt Place Zurich Airport The Circle is located directly in the Circle at Zurich Airport, making it one of Switzerland's best-connected locations. It provides access to The Circle Convention Center, one of the country's largest convention centres. It is the first Hyatt Place property in Switzerland and represents uncomplicated service in a well-thought-out, intuitive design. Design concept The hotel's design is distinctive and communicative, authentically Swiss, yet international. This authenticity and timeless quality is communicated not least through the incorporation and interpretation of local art, customs, and landmarks. The main inspiration for the Hyatt Place's design concept is Zurich's old town, particularly the Niederdorf, which also serves as the main inspiration for Circle architect Riken Yamamoto. Free design thanks to Flotex Vision The city colours blue and white accompany guests throughout the hotel, including the rooms. Atelier Zürich was able to create a sense of arrival for the guest with an unobtrusive colour gradient from dark in the room entrance to light at the windows by using Flotex Vision for the floors. In the aisles, a Flotex Vision with a special colour was used. The decision in favour of Flotex was influenced not only by design freedom but also operational benefits. A comfortable carpet floor that is as simple to maintain as an elastic floor covering. Forbo's Flotex is extremely durable and strong, providing excellent performance.