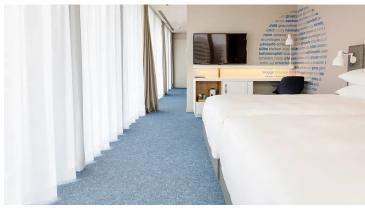

## creating better environments

The Hyatt Place Zurich Airport The Circle is located directly in the Circle at Zurich Airport, making it one of Switzerland's best-connected locations. It provides access to The Circle Convention Center, one of the country's largest convention centres. It is the first Hyatt Place property in Switzerland and represents uncomplicated service in a well-thought-out, intuitive design. Design concept The hotel's design is distinctive and communicative, authentically Swiss, yet international. This authenticity and timeless quality is communicated not least through the incorporation and interpretation of local art, customs, and landmarks. The main inspiration for the Hyatt Place's design concept is Zurich's old town, particularly the Niederdorf, which also serves as the main inspiration for Circle architect Riken Yamamoto. Free design thanks to Flotex Vision The city colours blue and white accompany guests throughout the hotel, including the rooms. Atelier Zürich was able to create a sense of arrival for the guest with an unobtrusive colour gradient from dark in the room entrance to light at the windows by using Flotex Vision for the floors. In the aisles, a Flotex Vision with a special colour was used. The decision in favour of Flotex was influenced not only by design freedom but also operational benefits. A comfortable carpet floor that is as simple to maintain as an elastic floor covering. Forbo's Flotex is extremely durable and strong, providing excellent performance.