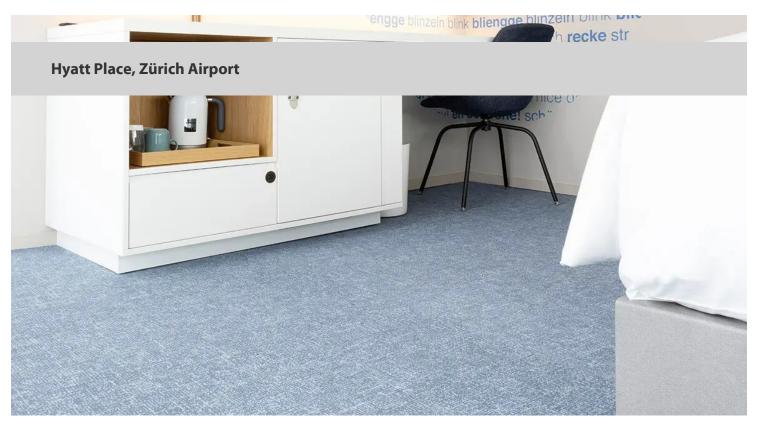

## creating better environments

The Hyatt Place Zurich Airport The Circle is located directly in the Circle at Zurich Airport, making it one of Switzerland's best-connected locations. It provides access to The Circle Convention Center, one of the country's largest convention centres. It is the first Hyatt Place property in Switzerland and represents uncomplicated service in a well-thought-out, intuitive design. Design concept The hotel's design is distinctive and communicative, authentically Swiss, yet international. This authenticity and timeless quality is communicated not least through the incorporation and interpretation of local art, customs, and landmarks. The main inspiration for the Hyatt Place's design concept is Zurich's old town, particularly the Niederdorf, which also serves as the main inspiration for Circle architect Riken Yamamoto. Free design thanks to Flotex Vision The city colours blue and white accompany guests throughout the hotel, including the rooms. Atelier Zürich was able to create a sense of arrival for the guest with an unobtrusive colour gradient from dark in the room entrance to light at the windows by using Flotex Vision for the floors. In the aisles, a Flotex Vision with a special colour was used. The decision in favour of Flotex was influenced not only by design freedom but also operational benefits. A comfortable carpet floor that is as simple to maintain as an elastic floor covering. Forbo's Flotex is extremely durable and strong, providing excellent performance.