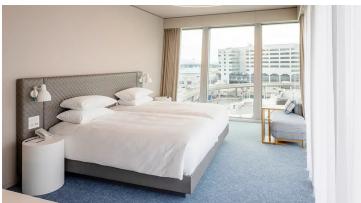

## creating better environments

The Hyatt Place Zurich Airport The Circle is located directly in the Circle at Zurich Airport, making it one of Switzerland's best-connected locations. It provides access to The Circle Convention Center, one of the country's largest convention centres. It is the first Hyatt Place property in Switzerland and represents uncomplicated service in a well-thought-out, intuitive design. Design concept The hotel's design is distinctive and communicative, authentically Swiss, yet international. This authenticity and timeless quality is communicated not least through the incorporation and interpretation of local art, customs, and landmarks. The main inspiration for the Hyatt Place's design concept is Zurich's old town, particularly the Niederdorf, which also serves as the main inspiration for Circle architect Riken Yamamoto. Free design thanks to Flotex Vision The city colours blue and white accompany guests throughout the hotel, including the rooms. Atelier Zürich was able to create a sense of arrival for the guest with an unobtrusive colour gradient from dark in the room entrance to light at the windows by using Flotex Vision for the floors. In the aisles, a Flotex Vision with a special colour was used. The decision in favour of Flotex was influenced not only by design freedom but also operational benefits. A comfortable carpet floor that is as simple to maintain as an elastic floor covering. Forbo's Flotex is extremely durable and strong, providing excellent performance.