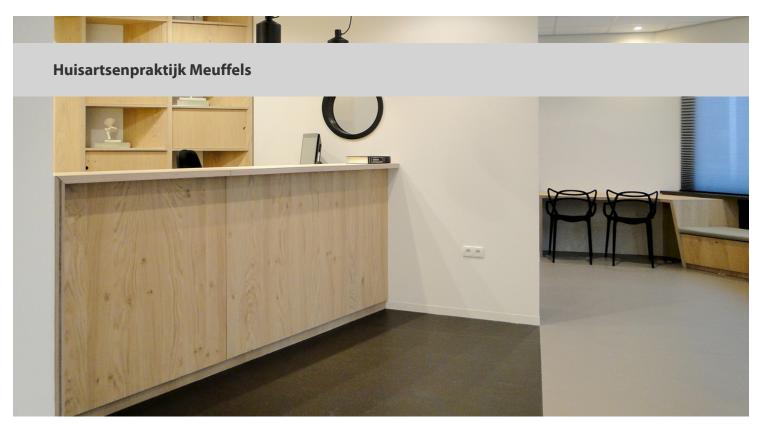

The beautiful transformation of doctor's practice Meuffels in Weert, The Netherlands, has been awarded with an architecture weert, The Netherlands, has been awarded with an architecture prize. A new world has been created within the contours of the building that dates from the early 1980s. The design is surprising, original, friendly and functional. It is incredible how much has been realized on relatively few square meters. The custom made furniture is equipped with Forbo Furniture Linoleum, and combines beautifully with the uni Marmoleum Solid floor coverings.

| Projekta<br>nosaukums | Huisartsenpraktijk Meuffels   |
|-----------------------|-------------------------------|
| Adrese                | Weert                         |
| Interjers             | You surround You - Niki Clerx |
| Fotogrāfs             | You surround You - Niki Clerx |