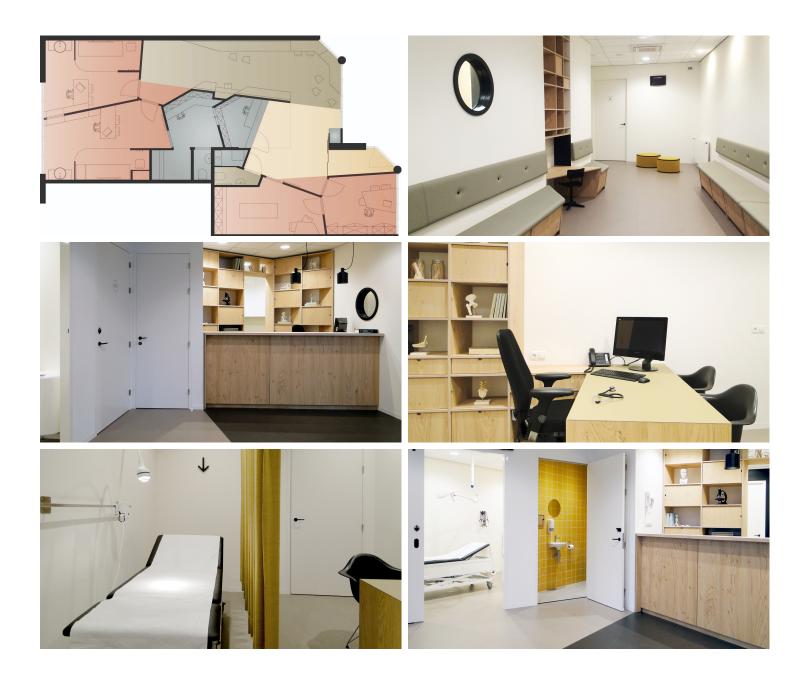

The beautiful transformation of doctor's practice Meuffels in Weert, The Netherlands, has been awarded with an architecture weert, The Netherlands, has been awarded with an architecture prize. A new world has been created within the contours of the building that dates from the early 1980s. The design is surprising, original, friendly and functional. It is incredible how much has been realized on relatively few square meters. The custom made furniture is equipped with Forbo Furniture Linoleum, and combines beautifully with the uni Marmoleum Solid floor coverings.

| Projekta<br>nosaukums | Huisartsenpraktijk Meuffels   |
|-----------------------|-------------------------------|
| Adrese                | Weert                         |
| Interjers             | You surround You - Niki Clerx |
| Fotogrāfs             | You surround You - Niki Clerx |