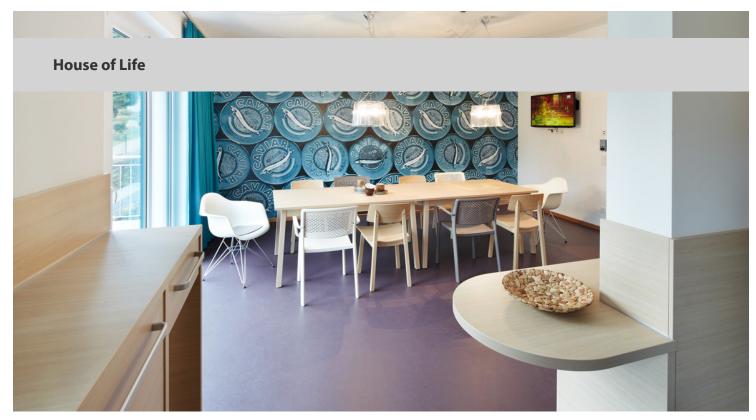

## creating better environments

The Hous of Life is a new building of a care facility in Solingen, Germany. The architect Großkemm I Richard + Monse I Molnar from Solingen had an uncommon construction to plan: a stationary care facility for 20 handicapped adults, aged 18 to 55 years. The architect created a building for 3 living groups, each of it provides enough space for 4 to 8 people. The project was named the "House of Life" . The decor is a colorful mix of designer furniture and discounterware. "For us, the unicoloured eggplant purple linoleum suited perfectly in this concept, it is restrained, comfortable and matches all the decors and ornaments on the walls. At the same time it is the best underlay for the striped carpet in the common areas".

| Location            | Solingen, Deutschland                                                                   |
|---------------------|-----------------------------------------------------------------------------------------|
| Date of completion  | 2012                                                                                    |
| Comissioned by      | Ev. Altencentrum gGmbH, Solingen                                                        |
| Building contractor | Drei-Alt Solinger Kirchengemeinden                                                      |
| Photographer        | Fotostudio Christoph Leniger,<br>Paderborn                                              |
| Project name        | "House of Life", Stationäre<br>Pflegeeinrichtung für 20 Erwachsene                      |
| Architect           | Großkemm   Richard + Monse   Molnar,<br>Architekten   Innenarchitekten  <br>Stadtplaner |
| Installation        | Kurt Kunze GmbH, Essen                                                                  |