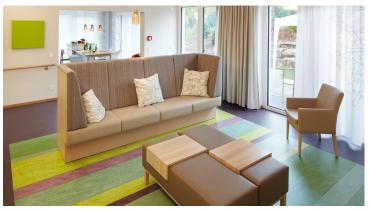

## creating better environments

The Hous of Life is a new building of a care facility in Solingen, Germany. The architect Großkemm I Richard + Monse I Molnar from Solingen had an uncommon construction to plan: a stationary care facility for 20 handicapped adults, aged 18 to 55 years. The architect created a building for 3 living groups, each of it provides enough space for 4 to 8 people. The project was named the "House of Life" . The decor is a colorful mix of designer furniture and discounterware. "For us, the unicoloured eggplant purple linoleum suited perfectly in this concept, it is restrained, comfortable and matches all the decors and ornaments on the walls. At the same time it is the best underlay for the striped carpet in the common areas".