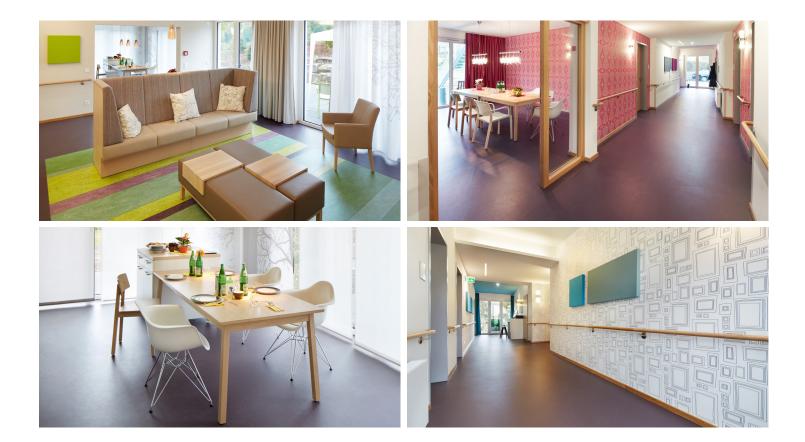

creating better environments

The Hous of Life is a new building of a care facility in Solingen, Germany. The architect Großkemm I Richard + Monse I Molnar from Solingen had an uncommon construction to plan: a stationary care facility for 20 handicapped adults, aged 18 to 55 years. The architect created a building for 3 living groups, each of it provides enough space for 4 to 8 people. The project was named the "House of Life". The decor is a colorful mix of designer furniture and discounterware. "For us, the unicoloured eggplant purple linoleum suited perfectly in this concept, it is restrained, comfortable and matches all the decors and ornaments on the walls. At the same time it is the best underlay for the striped carpet in the common areas".