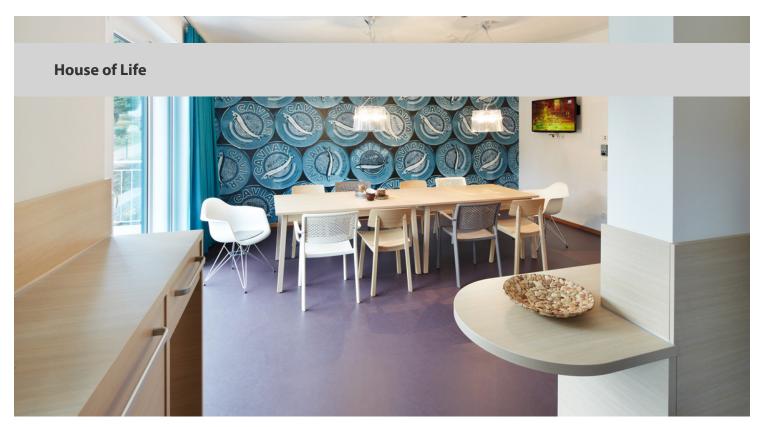

creating better environments

The Hous of Life is a new building of a care facility in Solingen, Germany. The architect Großkemm I Richard + Monse I Molnar from Solingen had an uncommon construction to plan: a stationary care facility for 20 handicapped adults, aged 18 to 55 years. The architect created a building for 3 living groups, each of it provides enough space for 4 to 8 people. The project was named the "House of Life". The decor is a colorful mix of designer furniture and discounterware. "For us, the unicoloured eggplant purple linoleum suited perfectly in this concept, it is restrained, comfortable and matches all the decors and ornaments on the walls. At the same time it is the best underlay for the striped carpet in the common areas".