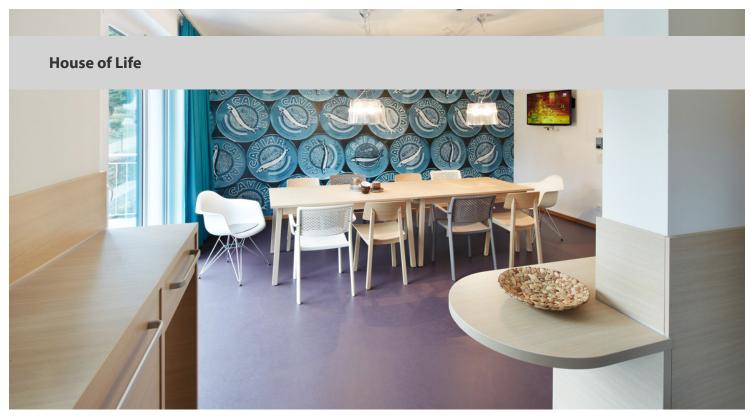

## creating better environments

The Hous of Life is a new building of a care facility in Solingen, Germany. The architect Großkemm I Richard + Monse I Molnar from Solingen had an uncommon construction to plan: a stationary care facility for 20 handicapped adults, aged 18 to 55 years. The architect created a building for 3 living groups, each of it provides enough space for 4 to 8 people. The project was named the "House of Life" . The decor is a colorful mix of designer furniture and discounterware. "For us, the unicoloured eggplant purple linoleum suited perfectly in this concept, it is restrained, comfortable and matches all the decors and ornaments on the walls. At the same time it is the best underlay for the striped carpet in the common areas".