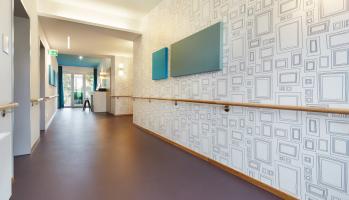

## creating better environments

The Hous of Life is a new building of a care facility in Solingen, Germany. The architect Großkemm I Richard + Monse I Molnar from Solingen had an uncommon construction to plan: a stationary care facility for 20 handicapped adults, aged 18 to 55 years. The architect created a building for 3 living groups, each of it provides enough space for 4 to 8 people. The project was named the "House of Life" . The decor is a colorful mix of designer furniture and discounterware. "For us, the unicoloured eggplant purple linoleum suited perfectly in this concept, it is restrained, comfortable and matches all the decors and ornaments on the walls. At the same time it is the best underlay for the striped carpet in the common areas".