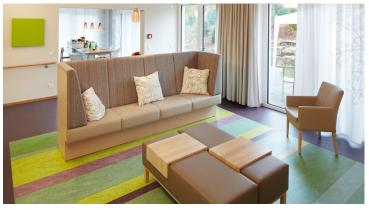

## creating better environments

The Hous of Life is a new building of a care facility in Solingen, Germany. The architect Großkemm I Richard + Monse I Molnar from Solingen had an uncommon construction to plan: a stationary care facility for 20 handicapped adults, aged 18 to 55 years. The architect created a building for 3 living groups, each of it provides enough space for 4 to 8 people. The project was named the "House of Life" . The decor is a colorful mix of designer furniture and discounterware. "For us, the unicoloured eggplant purple linoleum suited perfectly in this concept, it is restrained, comfortable and matches all the decors and ornaments on the walls. At the same time it is the best underlay for the striped carpet in the common areas".