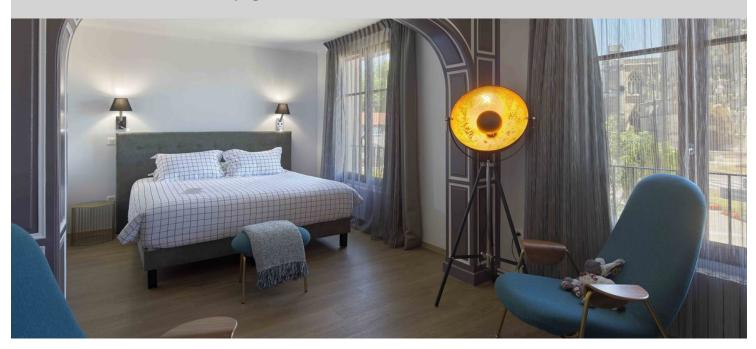

## Hotel aux Armes de Champagne

The hotel aux Armes de Champagne wanted to give to the room a luxurious, modern and cosy aspect. Thus, the hotel used the Allura flex and Allura click compact floorings that are designed to be elegant, realistic and performant.