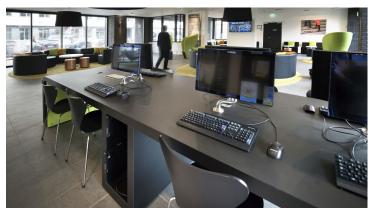

The strength of Interiør Gruppens is to create atmosphere inside hotels. For the Wake-up hotel in Copenhagen, Denmark, they applied Forbo Furniture Linoleum on several furniture pieces, such as desks and cabinets. "In a public environment, Furniture Linoleum is the best choice. It preserves the color and can be retouched if there are scratches. It's also nice to work on and reduced points." (Christian Skoy, CEO, Interior Gruppen) reduces noise."/ Christian Skov, CEO, Interiør Gruppen.