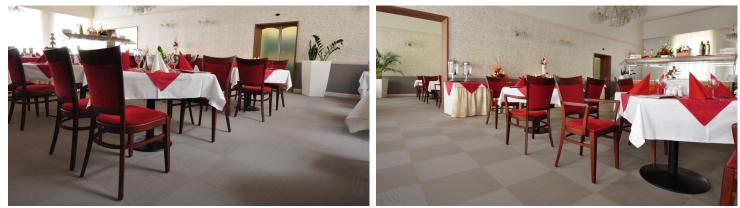

## Hotel Savoy Františkovy Lázně

One of the first traditional Spa hotels right in the city center of Františkovy Lázně. Hotel is a specialist for the traditional spa treatment and rehabilitation by which they exclusively use the local natural curative sources. In the historical building they use for floor only carpets, but for restaurant traffic they requested easy to maintain carpet tiles. Architect decided to use Flotex Tiles, as they combine the easy maintenance with the healthy indoor environment and luxury design. The selected design Integrity2 perfect fit with the historical interior and furniture.