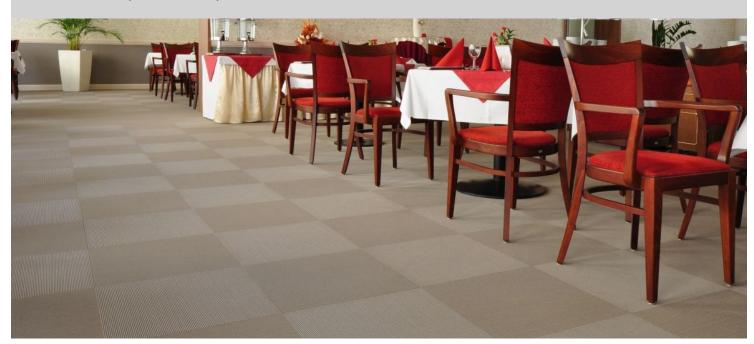

## Hotel Savoy Františkovy Lázně

One of the first traditional Spa hotels right in the city center of Františkovy Lázně. Hotel is a specialist for the traditional spa treatment and rehabilitation by which they exclusively use the local natural curative sources. In the historical building they use for floor only carpets, but for restaurant traffic they requested easy to maintain carpet tiles. Architect decided to use Flotex Tiles, as they combine the easy maintenance with the healthy indoor environment and luxury design. The selected design Integrity2 perfect fit with the historical interior and furniture.