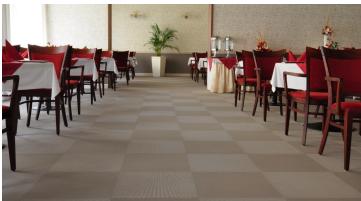

## Hotel Savoy Františkovy Lázně

One of the first traditional Spa hotels right in the city center of Františkovy Lázně. Hotel is a specialist for the traditional spa treatment and rehabilitation by which they exclusively use the local natural curative sources. In the historical building they use for floor only carpets, but for restaurant traffic they requested easy to maintain carpet tiles. Architect decided to use Flotex Tiles, as they combine the easy maintenance with the healthy indoor environment and luxury design. The selected design Integrity2 perfect fit with the historical interior and furniture.