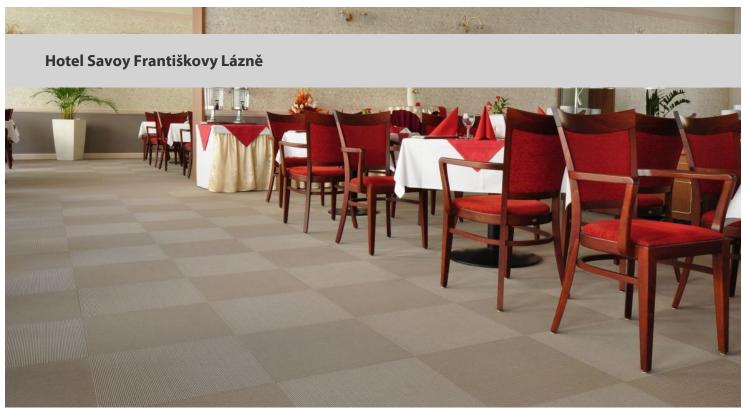

One of the first traditional Spa hotels right in the city center of Františkovy Lázně. Hotel is a specialist for the traditional spa treatment and rehabilitation by which they exclusively use the local natural curative sources. In the historical building they use for floor only carpets, but for restaurant traffic they requested easy to maintain carpet tiles. Architect decided to use Flotex Tiles, as they combine the easy maintenance with the healthy indoor environment and luxury design. The selected design Integrity2 perfect fit with the historical interior and furniture.