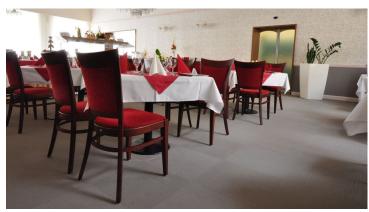

One of the first traditional Spa hotels right in the city center of Františkovy Lázně. Hotel is a specialist for the traditional spa treatment and rehabilitation by which they exclusively use the local natural curative sources. In the historical building they use for floor only carpets, but for restaurant traffic they requested easy to maintain carpet tiles. Architect decided to use Flotex Tiles, as they combine the easy maintenance with the healthy indoor environment and luxury design. The selected design Integrity2 perfect fit with the historical interior and furniture.