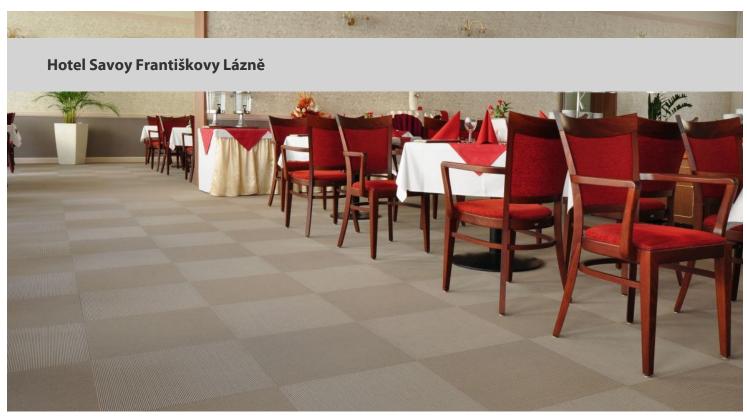

One of the first traditional Spa hotels right in the city center of Františkovy Lázně. Hotel is a specialist for the traditional spa treatment and rehabilitation by which they exclusively use the local natural curative sources. In the historical building they use for floor only carpets, but for restaurant traffic they requested easy to maintain carpet tiles. Architect decided to use Flotex Tiles, as they combine the easy maintenance with the healthy indoor environment and luxury design. The selected design Integrity2 perfect fit with the historical interior and furniture.