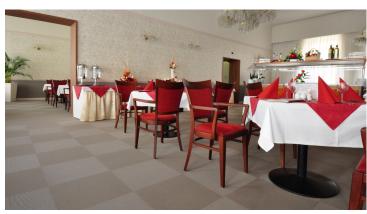

One of the first traditional Spa hotels right in the city center of Františkovy Lázně. Hotel is a specialist for the traditional spa treatment and rehabilitation by which they exclusively use the local natural curative sources. In the historical building they use for floor only carpets, but for restaurant traffic they requested easy to maintain carpet tiles. Architect decided to use Flotex Tiles, as they combine the easy maintenance with the healthy indoor environment and luxury design. The selected design Integrity2 perfect fit with the historical interior and furniture.