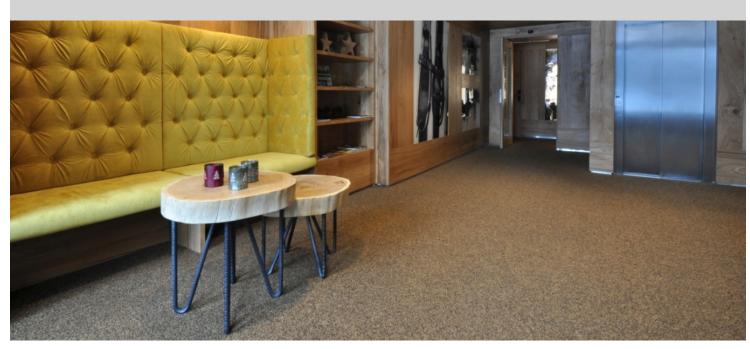

Hotel Resident is situate in Harrachov, the centre of the winter and summer sports. This unique resort combine your home environment with the comfort of the hotel care. The functional entrance system Coral will welcome you by entrance. Architect use this high quality and durable entrance flooring Coral for the whole area of the entrance, reception, lobby and corridor. The brown tone of the Coral Brush matches perfectly with the used wood wall coverings and the historically photos. The big advantage of this entrance flooring system is, that it will stop the dirt and moisture already at the entrance, thus protects the floor covering in the building and save the time and costs for the maintenance.