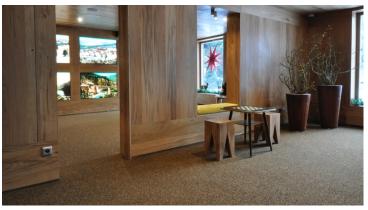

Hotel Resident is situate in Harrachov, the centre of the winter and summer sports. This unique resort combine your home environment with the comfort of the hotel care. The functional entrance system Coral will welcome you by entrance. Architect use this high quality and durable entrance flooring Coral for the whole area of the entrance, reception, lobby and corridor. The brown tone of the Coral Brush matches perfectly with the used wood wall coverings and the historically photos. The big advantage of this entrance flooring system is, that it will stop the dirt and moisture already at the entrance, thus protects the floor covering in the building and save the time and costs for the maintenance.