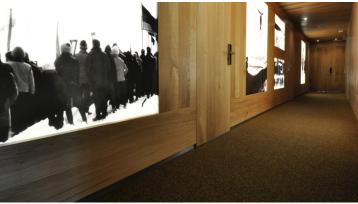

Hotel Resident is situate in Harrachov, the centre of the winter and summer sports. This unique resort combine your home environment with the comfort of the hotel care. The functional entrance system Coral will welcome you by entrance. Architect use this high quality and durable entrance flooring Coral for the whole area of the entrance, reception, lobby and corridor. The brown tone of the Coral Brush matches perfectly with the used wood wall coverings and the historically photos. The big advantage of this entrance flooring system is, that it will stop the dirt and moisture already at the entrance, thus protects the floor covering in the building and save the time and costs for the maintenance.