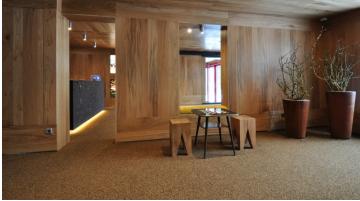

Hotel Resident is situate in Harrachov, the centre of the winter and summer sports. This unique resort combine your home environment with the comfort of the hotel care. The functional entrance system Coral will welcome you by entrance. Architect use this high quality and durable entrance flooring Coral for the whole area of the entrance, reception, lobby and corridor. The brown tone of the Coral Brush matches perfectly with the used wood wall coverings and the historically photos. The big advantage of this entrance flooring system is, that it will stop the dirt and moisture already at the entrance, thus protects the floor covering in the building and save the time and costs for the maintenance.