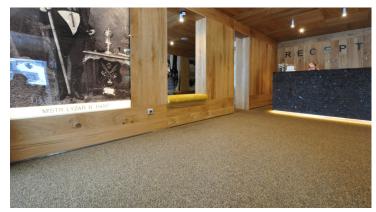

Hotel Resident is situate in Harrachov, the centre of the winter and summer sports. This unique resort combine your home environment with the comfort of the hotel care. The functional entrance system Coral will welcome you by entrance. Architect use this high quality and durable entrance flooring Coral for the whole area of the entrance, reception, lobby and corridor. The brown tone of the Coral Brush matches perfectly with the used wood wall coverings and the historically photos. The big advantage of this entrance flooring system is, that it will stop the dirt and moisture already at the entrance, thus protects the floor covering in the building and save the time and costs for the maintenance.