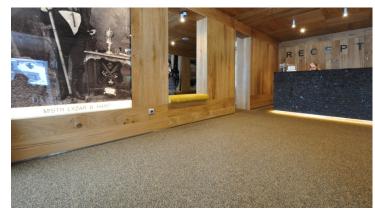

## **Hotel Resident**

Hotel Resident is situate in Harrachov, the centre of the winter and summer sports. This unique resort combine your home environment with the comfort of the hotel care. The functional entrance system Coral will welcome you by entrance. Architect use this high quality and durable entrance flooring Coral for the whole area of the entrance, reception, lobby and corridor. The brown tone of the Coral Brush matches perfectly with the used wood wall coverings and the historically photos. The big advantage of this entrance flooring system is, that it will stop the dirt and moisture already at the entrance, thus protects the floor covering in the building and save the time and costs for the maintenance.