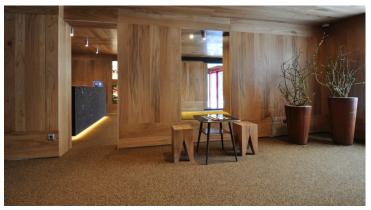

## **Hotel Resident**

Hotel Resident is situate in Harrachov, the centre of the winter and summer sports. This unique resort combine your home environment with the comfort of the hotel care. The functional entrance system Coral will welcome you by entrance. Architect use this high quality and durable entrance flooring Coral for the whole area of the entrance, reception, lobby and corridor. The brown tone of the Coral Brush matches perfectly with the used wood wall coverings and the historically photos. The big advantage of this entrance flooring system is, that it will stop the dirt and moisture already at the entrance, thus protects the floor covering in the building and save the time and costs for the maintenance.