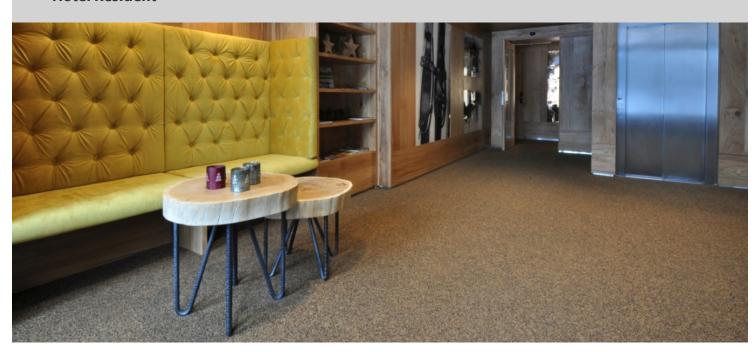

## **Hotel Resident**

Hotel Resident is situate in Harrachov, the centre of the winter and summer sports. This unique resort combine your home environment with the comfort of the hotel care. The functional entrance system Coral will welcome you by entrance. Architect use this high quality and durable entrance flooring Coral for the whole area of the entrance, reception, lobby and corridor. The brown tone of the Coral Brush matches perfectly with the used wood wall coverings and the historically photos. The big advantage of this entrance flooring system is, that it will stop the dirt and moisture already at the entrance, thus protects the floor covering in the building and save the time and costs for the maintenance.