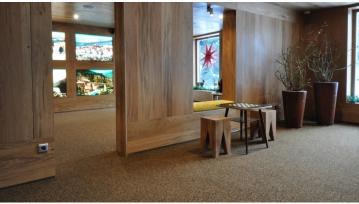

## **Hotel Resident**

Hotel Resident is situate in Harrachov, the centre of the winter and summer sports. This unique resort combine your home environment with the comfort of the hotel care. The functional entrance system Coral will welcome you by entrance. Architect use this high quality and durable entrance flooring Coral for the whole area of the entrance, reception, lobby and corridor. The brown tone of the Coral Brush matches perfectly with the used wood wall coverings and the historically photos. The big advantage of this entrance flooring system is, that it will stop the dirt and moisture already at the entrance, thus protects the floor covering in the building and save the time and costs for the maintenance.