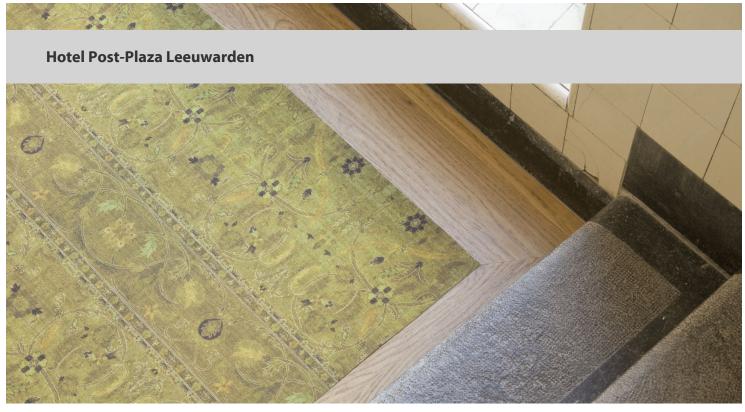

The old post office of Leeuwarden is now redesigned into Hotel Post-Plaza. After the enormous renovation and refurbishment the result is a hotel with a beautiful grand café and coffee roasting. In the hotel rooms Allura Wood luxury vinyl tiles have been installed. The same Allura Wood is laid in the corridors, where it is combined with a unique Flotex Vision digital printed design. The design is inspired by an old Persian carpet.