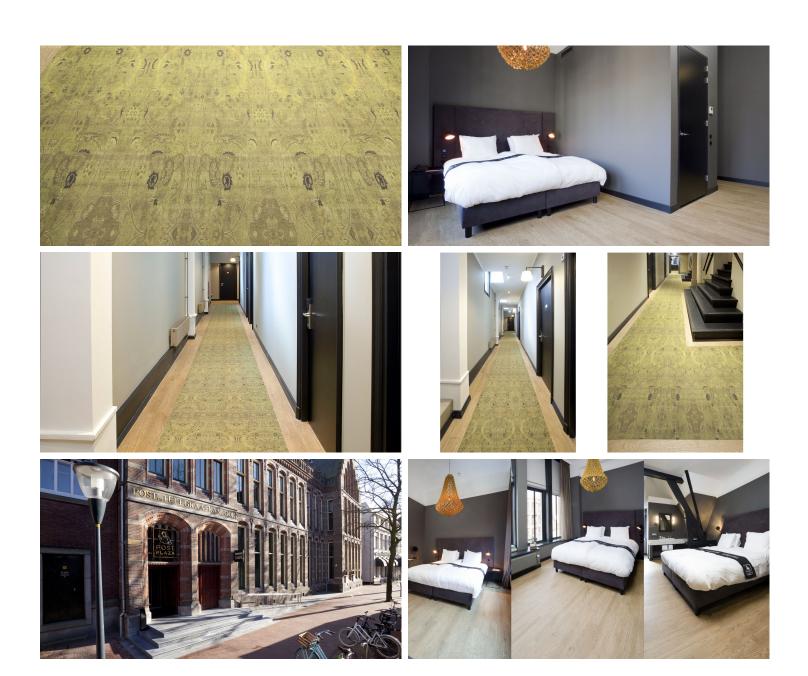

The old post office of Leeuwarden is now redesigned into Hotel Post-Plaza. After the enormous renovation and refurbishment the result is a hotel with a beautiful grand café and coffee roasting. In the hotel rooms Allura Wood luxury vinyl tiles have been installed. The same Allura Wood is laid in the corridors, where it is combined with a unique Flotex Vision digital printed design. The design is inspired by an old Persian carpet.