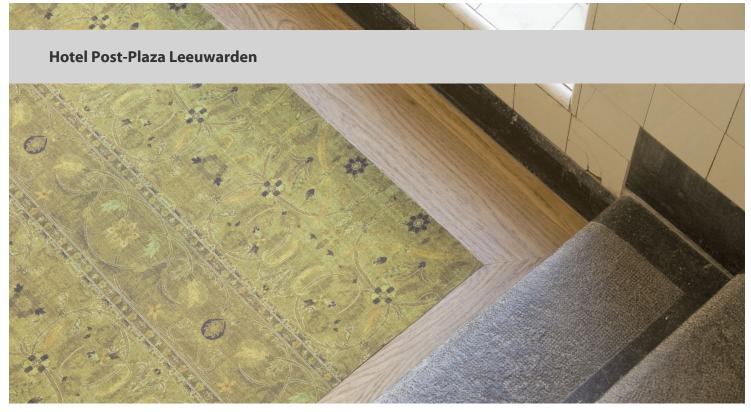

The old post office of Leeuwarden is now redesigned into Hotel Post-Plaza. After the enormous renovation and refurbishment the result is a hotel with a beautiful grand café and coffee roasting. In the hotel rooms Allura Wood luxury vinyl tiles have been installed. The same Allura Wood is laid in the corridors, where it is combined with a unique Flotex Vision digital printed design. The design is inspired by an old Persian carpet.