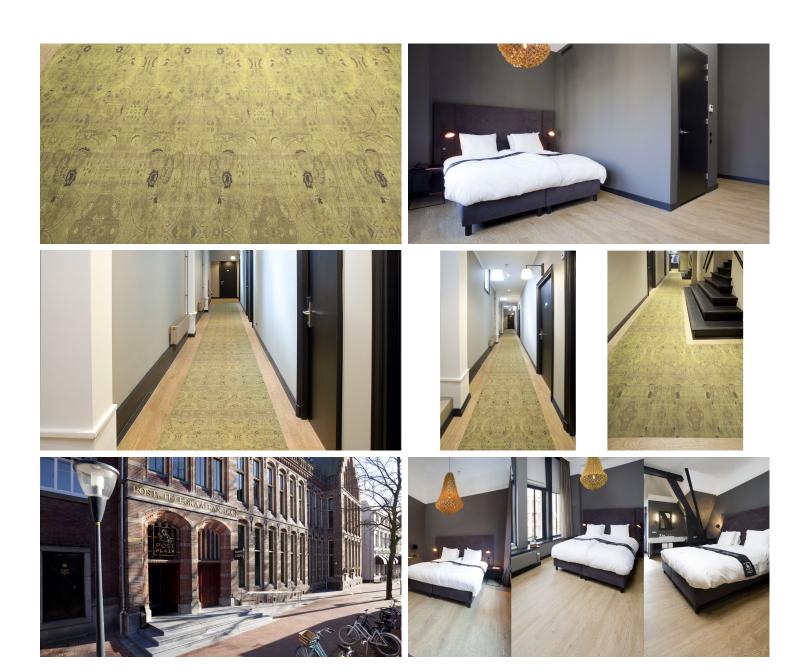

The old post office of Leeuwarden is now redesigned into Hotel Post-Plaza. After the enormous renovation and refurbishment the result is a hotel with a beautiful grand café and coffee roasting. In the hotel rooms Allura Wood luxury vinyl tiles have been installed. The same Allura Wood is laid in the corridors, where it is combined with a unique Flotex Vision digital printed design. The design is inspired by an old Persian carpet.