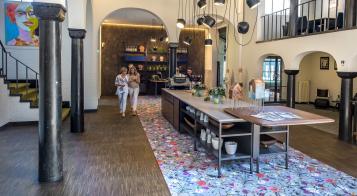

## creating better environments

The creative interiors in the atmospheric hotel Kapellerput stimulate the spirit. Every room in Kapellerput has been furnished with an eye for detail. Different than usual. With nature, people and communication as recurring themes. Designer furniture. Unique carpets, beautiful lighting and inspiring, colorful artworks everywhere. In the hall a beautiful combination of Flotex Floral Vision with existing parquet floor.