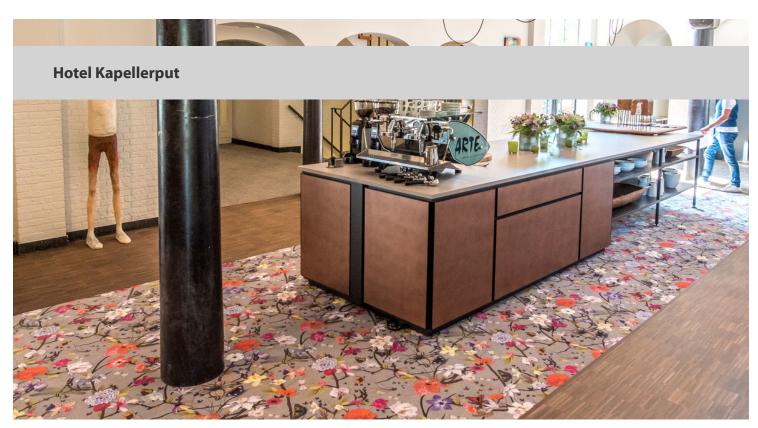

## creating better environments

The creative interiors in the atmospheric hotel Kapellerput stimulate the spirit. Every room in Kapellerput has been furnished with an eye for detail. Different than usual. With nature, people and communication as recurring themes. Designer furniture. Unique carpets, beautiful lighting and inspiring, colorful artworks everywhere. In the hall a beautiful combination of Flotex Floral Vision with existing parquet floor.