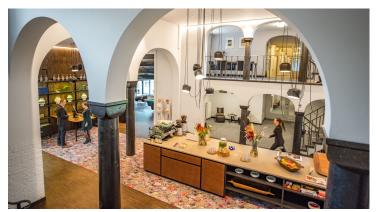

## creating better environments

The creative interiors in the atmospheric hotel Kapellerput stimulate the spirit. Every room in Kapellerput has been furnished with an eye for detail. Different than usual. With nature, people and communication as recurring themes. Designer furniture. Unique carpets, beautiful lighting and inspiring, colorful artworks everywhere. In the hall a beautiful combination of Flotex Floral Vision with existing parquet floor.