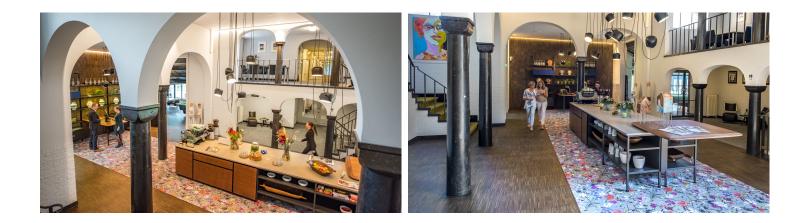

creating better environments

The creative interiors in the atmospheric hotel Kapellerput stimulate the spirit. Every room in Kapellerput has been furnished with an eye for detail. Different than usual. With nature, people and communication as recurring themes. Designer furniture. Unique carpets, beautiful lighting and inspiring, colorful artworks everywhere. In the hall a beautiful combination of Flotex Floral Vision with existing parquet floor.