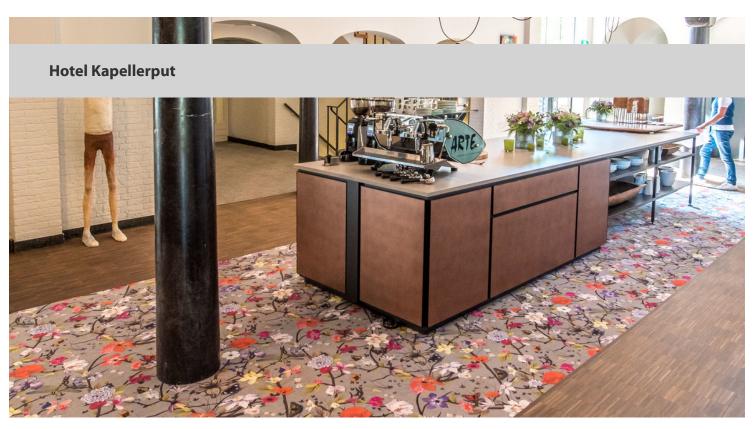

creating better environments

The creative interiors in the atmospheric hotel Kapellerput stimulate the spirit. Every room in Kapellerput has been furnished with an eye for detail. Different than usual. With nature, people and communication as recurring themes. Designer furniture. Unique carpets, beautiful lighting and inspiring, colorful artworks everywhere. In the hall a beautiful combination of Flotex Floral Vision with existing parquet floor.

## **Used Products**

Flotex Vision Floral Botanical Camellia