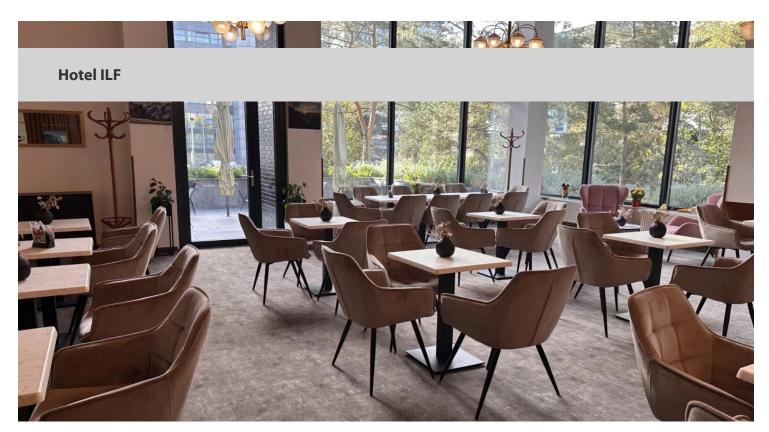

A perfect transformation of the interior thanks to flocked flooring Flotex Planks. In the reception, lobby, restaurant and corridors of the Ilf Hotel, the floor was replaced with a functional flocked vinyl Flotex. Due to the high traffic, the investor was looking for a durable covering that is attractive in design, easy to install and maintain. The Flotex Planks modular system offers quick installation with minimal cutting waste. The selected designs from the Concrete range fit perfectly into the contemporary interior and elegantly transform it into a modern and timeless one.

Photographer Hana Tomíčková
Flooring ContractorAVANTI FLOORS s.r.o.
Location Prague, Czech Republic
Installation by AVANTI FLOORS s.r.o.
Date of Completion2024

Project name Hotel ILF - modern congress hotel