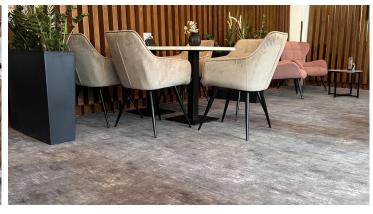

A perfect transformation of the interior thanks to flocked flooring Flotex Planks. In the reception, lobby, restaurant and corridors of the Ilf Hotel, the floor was replaced with a functional flocked vinyl Flotex. Due to the high traffic, the investor was looking for a durable covering that is attractive in design, easy to install and maintain. The Flotex Planks modular system offers quick installation with minimal cutting waste. The selected designs from the Concrete range fit perfectly into the contemporary interior and elegantly transform it into a modern and timeless one.