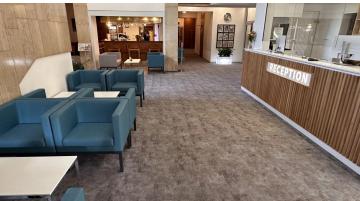

A perfect transformation of the interior thanks to flocked flooring Flotex Planks. In the reception, lobby, restaurant and corridors of the Ilf Hotel, the floor was replaced with a functional flocked vinyl Flotex. Due to the high traffic, the investor was looking for a durable covering that is attractive in design, easy to install and maintain. The Flotex Planks modular system offers quick installation with minimal cutting waste. The selected designs from the Concrete range fit perfectly into the contemporary interior and elegantly transform it into a modern and timeless one.