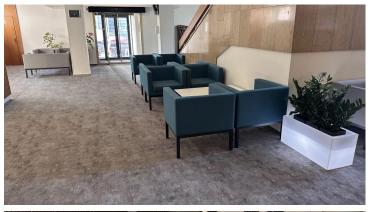

A perfect transformation of the interior thanks to flocked flooring Flotex Planks. In the reception, lobby, restaurant and corridors of the Ilf Hotel, the floor was replaced with a functional flocked vinyl Flotex. Due to the high traffic, the investor was looking for a durable covering that is attractive in design, easy to install and maintain. The Flotex Planks modular system offers quick installation with minimal cutting waste. The selected designs from the Concrete range fit perfectly into the contemporary interior and elegantly transform it into a modern and timeless one.

Photographer Hana Tomíčková
Flooring ContractorAVANTI FLOORS s.r.o.
Location Prague, Czech Republic
Installation by AVANTI FLOORS s.r.o.
Date of Completion2024

Project name Hotel ILF - modern congress hotel