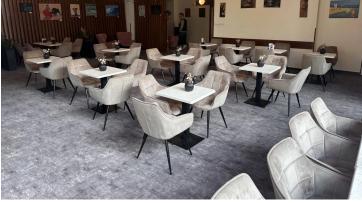

A perfect transformation of the interior thanks to flocked flooring Flotex Planks. In the reception, lobby, restaurant and corridors of the Ilf Hotel, the floor was replaced with a functional flocked vinyl Flotex. Due to the high traffic, the investor was looking for a durable covering that is attractive in design, easy to install and maintain. The Flotex Planks modular system offers quick installation with minimal cutting waste. The selected designs from the Concrete range fit perfectly into the contemporary interior and elegantly transform it into a modern and timeless one.