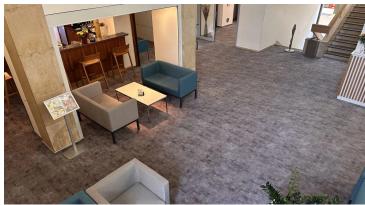

A perfect transformation of the interior thanks to flocked flooring Flotex Planks. In the reception, lobby, restaurant and corridors of the Ilf Hotel, the floor was replaced with a functional flocked vinyl Flotex. Due to the high traffic, the investor was looking for a durable covering that is attractive in design, easy to install and maintain. The Flotex Planks modular system offers quick installation with minimal cutting waste. The selected designs from the Concrete range fit perfectly into the contemporary interior and elegantly transform it into a modern and timeless one.