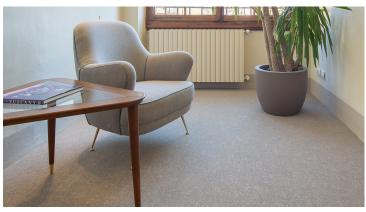

## creating better environments

Hotel Horto Convento is in an ancient monastery existing since the 12th century, which later became a boarding school for the Girls of Saint Francis. Situated in the heart of the Borgo San Frediano neighbourhood in Florence, well-known for the vitality of the bars and restaurants of Oltrarno and for the authentic artisanal workshops, it opens up to a world of its own. Here time seems to stand still, suspended in the enchantment of a quiet and elegant atmosphere. The historical charm of the facility, accurately restored, is matched with contemporary comfort and the beauty of a refined design. The owner chose Flotex flooring for the hotel because of its excellent hard-wearing qualities.

## **Used Products**

Flotex Colour sheet Metro pebble