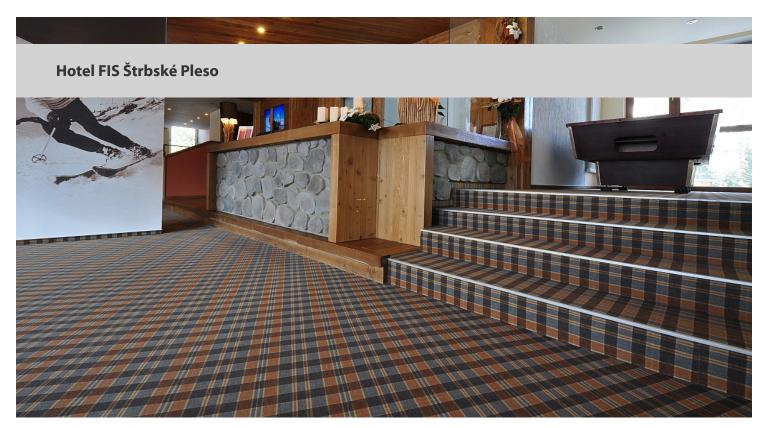

## creating better environments

Hotel FIS is a mountain hotel situated in the nice nature of the High Tatra Mountains in Slovakia. After the reconstruction in hotel FIS, the Flotex flocked flooring design Plaid was installed in the restaurant, bar and near the reception. The wear resistance, comfort, slip resistance and easy maintenance were the key characteristics why Flotex was chosen for this nice mountain hotel.