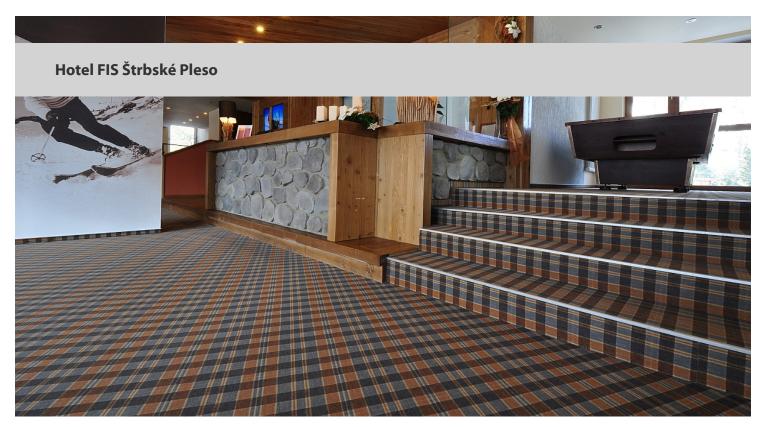

## creating better environments

Hotel FIS is a mountain hotel situated in the nice nature of the High Tatra Mountains in Slovakia. After the reconstruction in hotel FIS, the Flotex flocked flooring design Plaid was installed in the restaurant, bar and near the reception. The wear resistance, comfort, slip resistance and easy maintenance were the key characteristics why Flotex was chosen for this nice mountain hotel.