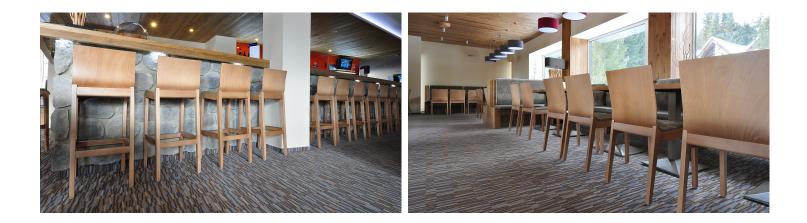

## creating better environments

Hotel FIS is a mountain hotel situated in the nice nature of the High Tatra Mountains in Slovakia. After the reconstruction in hotel FIS, the Flotex flocked flooring design Plaid was installed in the restaurant, bar and near the reception. The wear resistance, comfort, slip resistance and easy maintenance were the key characteristics why Flotex was chosen for this nice mountain hotel.